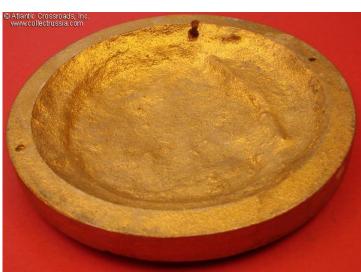

## Plaque with Lenin's Bas-Relief Portrait, circa 1970s-80s.

In aluminum or Silumin alloy with bronze finish; measures 155 mm in diameter (approx. 6") and about 1.1" thick at its highest points. The portrait is in very high 3-d profile, rising about 1/2" above the flat base. On the reverse, there is a provision for a nail or hook to hang it on the wall and two additional small, shallow drilled holes that may indicate that the plaque was once attached to a larger propaganda display.