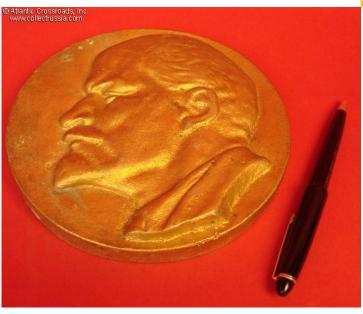

## Plaque with Lenin's Bas-Relief Portrait, circa 1970s-80s.

In aluminum or Silumin alloy with bronze finish; measures 155 mm in diameter (approx. 6") and about 1.1" thick at its highest points. The portrait is in very high 3-d profile, rising about 1/2" above the flat base. On the reverse, there is a provision for a nail or hook to hang it on the wall and two additional small, shallow drilled holes that may indicate that the plaque was once attached to a larger propaganda display.

The plaque is in very good to excellent condition, free of significant wear or damage. There are a few minor oxidation spots to the finish and also several small dings at the lower edge that are barely noticeable.

Please note: The pen in the last photo is there for size reference.

Item# 35722