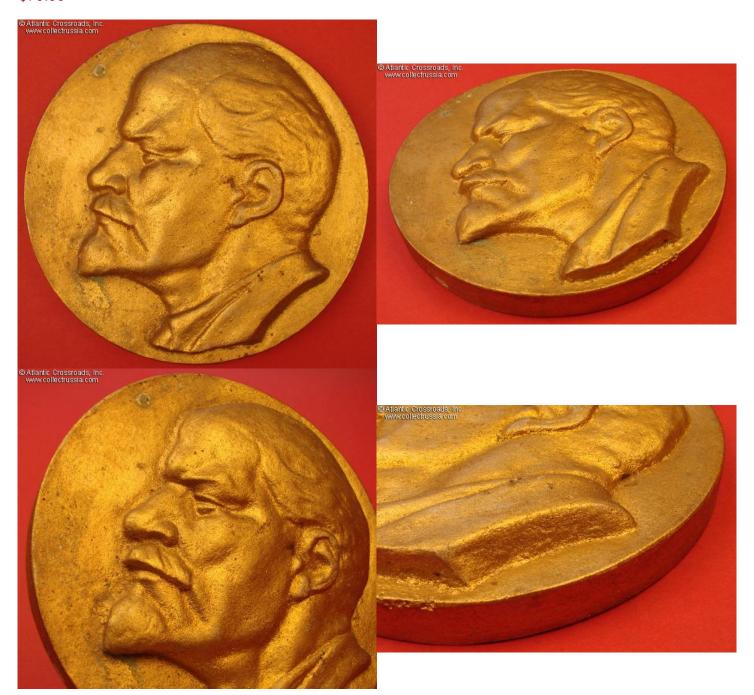

## Plaque with Lenin's Bas-Relief Portrait, circa 1970s-80s.

In aluminum or Silumin alloy with bronze finish; measures 155 mm in diameter (approx. 6") and about 1.1" thick at its highest points. The portrait is in very high 3-d profile, rising about 1/2" above the flat base. On the reverse, there is a provision for a nail or hook to hang it on the wall and two additional small, shallow drilled holes that may indicate that the plaque was once attached to a larger propaganda display.

The plaque is in very good to excellent condition, free of significant wear or damage. There are a few minor oxidation spots to the finish and also several small dings at the lower edge that are barely noticeable.