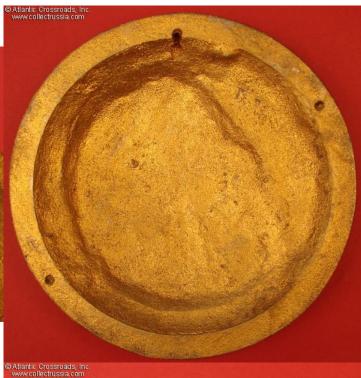

## Plaque with Lenin's Bas-Relief Portrait, circa 1970s-80s.

In aluminum or Silumin alloy with bronze finish; measures 155 mm in diameter (approx. 6") and about 1.1" thick at its highest points. The portrait is in very high 3-d profile, rising about 1/2" above the flat base. On the reverse, there is a provision for a nail or hook to hang it on the wall and two additional small, shallow drilled holes that may indicate that the plaque was once attached to a larger propaganda display.