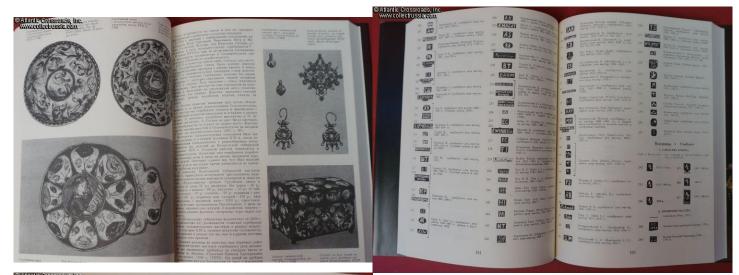

Outstanding research, with no parallels in currently available literature. Includes comprehensive history of Russian silver and gold smithing, with details and peculiarities of the craft depending on the geographic area. Perhaps the most useful part of the book is the complete list of gold and silver hallmarks, organized geographically and alphabetically within each region of the Russian Empire. There are close to 6500 hallmarks shown and identified in the book. That includes detailed images of assay marks as well as markings of individual makers, with brief profile of the maker. There is also an excellent, easy to use alphabetic index.

This book will allow the reader to pinpoint the date of manufacture and maker by almost any Russian hallmark. This is a truly OUTSTANDING and INVALUABLE reference! We refer to our office copy constantly.