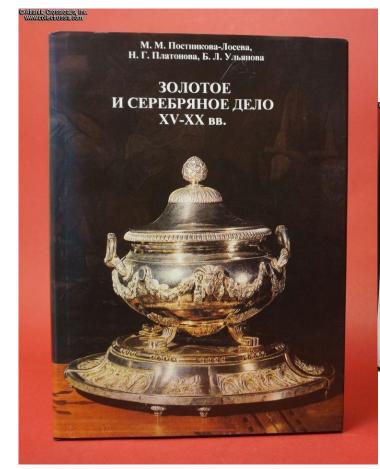

## "Russian Gold and Silverwork from the 15th to 20th Century" by Postnikova-Loseva, Platonova and Ulyanova, C 1995, Moscow.

Russian text, with brief summary in French. Large format, 8.5" x 11.5" hard cover with dj, 374 pp.

Outstanding research, with no parallels in currently available literature. Includes comprehensive history of Russian silver and gold smithing, with details and peculiarities of the craft depending on the geographic area. Perhaps the most useful part of the book is the complete list of gold and silver hallmarks, organized geographically and alphabetically within each region of the Russian Empire. There are close to 6500 hallmarks shown and identified in the book. That includes detailed images of assay marks as well as markings of individual makers, with brief profile of the maker. There is also an excellent, easy to use alphabetic index.