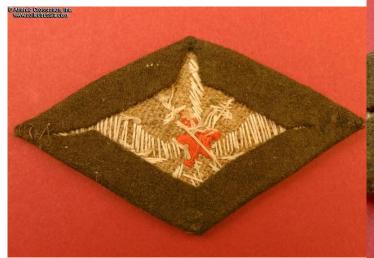

## Sleeve Badge (patch) of Soviet Air Force Flight Command Personnel (officers and NCOs), late 1930s - early 40s.

The wings and swords insignia is embroidered in gold and silver bullion and red silk on diamond-shaped background in olive drab wool with canvas backing. The embroidered insignia measures 85.8 mm in width, 48.5 mm in height; overall size is approx. 94.5 mm x 54 mm. In excellent condition, probably an unissued example. The embroidery is tight and free of snags; the wool backing is clean and free of moth damage.