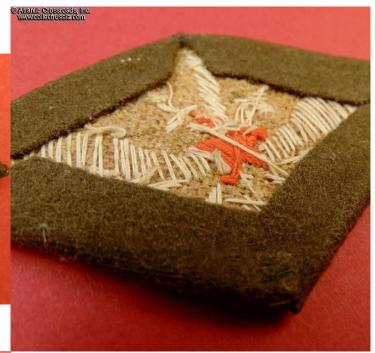

## Sleeve Badge (patch) of Soviet Air Force Flight Command Personnel (officers and NCOs), late 1930s - early 40s.

The wings and swords insignia is embroidered in gold and silver bullion and red silk on diamond-shaped background in olive drab wool with canvas backing. The embroidered insignia measures 85.8 mm in width, 48.5 mm in height; overall size is approx. 94.5 mm x 54 mm. In excellent condition, probably an unissued example. The embroidery is tight and free of snags; the wool backing is clean and free of moth damage.