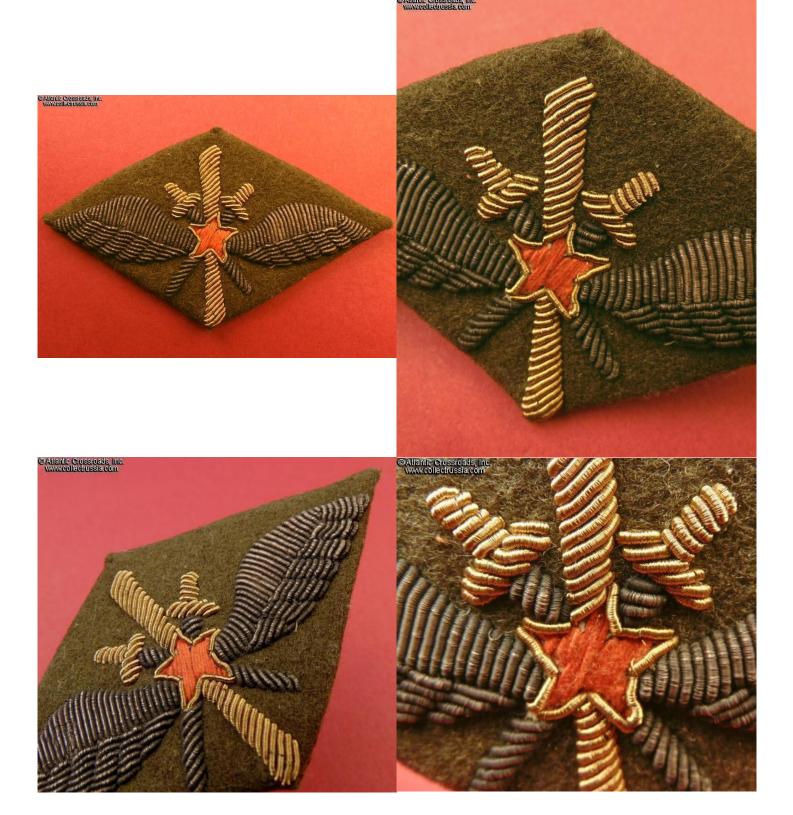

## Sleeve Badge (patch) of Soviet Air Force Flight Command Personnel (officers and NCOs), late 1930s - early 40s.

The wings and swords insignia is embroidered in gold and silver bullion and red silk on diamond-shaped background in olive drab wool with canvas backing. The embroidered insignia measures 85.8 mm in width, 48.5 mm in height; overall size is approx. 94.5 mm x 54 mm. In excellent condition, probably an unissued example. The embroidery is tight and free of snags; the wool backing is clean and free of moth damage.