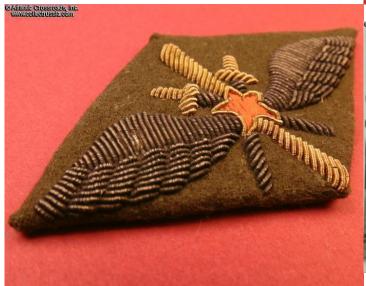

## Sleeve Badge (patch) of Soviet Air Force Flight Command Personnel (officers and NCOs), late 1930s - early 40s.

The wings and swords insignia is embroidered in gold and silver bullion and red silk on diamond-shaped background in olive drab wool with canvas backing. The embroidered insignia measures 85.8 mm in width, 48.5 mm in height; overall size is approx. 94.5 mm x 54 mm. In excellent condition, probably an unissued example. The embroidery is tight and free of snags; the wool backing is clean and free of moth damage.