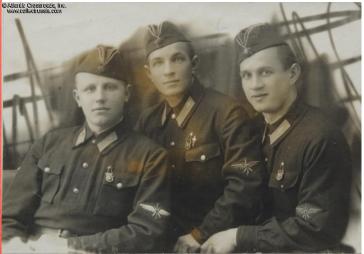

## Sleeve Badge (patch) of Soviet Air Force Flight Command Personnel (officers and NCOs), late 1930s - early 40s.

The wings and swords insignia is embroidered in gold and silver bullion and red silk on diamond-shaped background in olive drab wool with canvas backing. The embroidered insignia measures 85.8 mm in width, 48.5 mm in height; overall size is approx. 94.5 mm x 54 mm. In excellent condition, probably an unissued example. The embroidery is tight and free of snags; the wool backing is clean and free of moth damage.