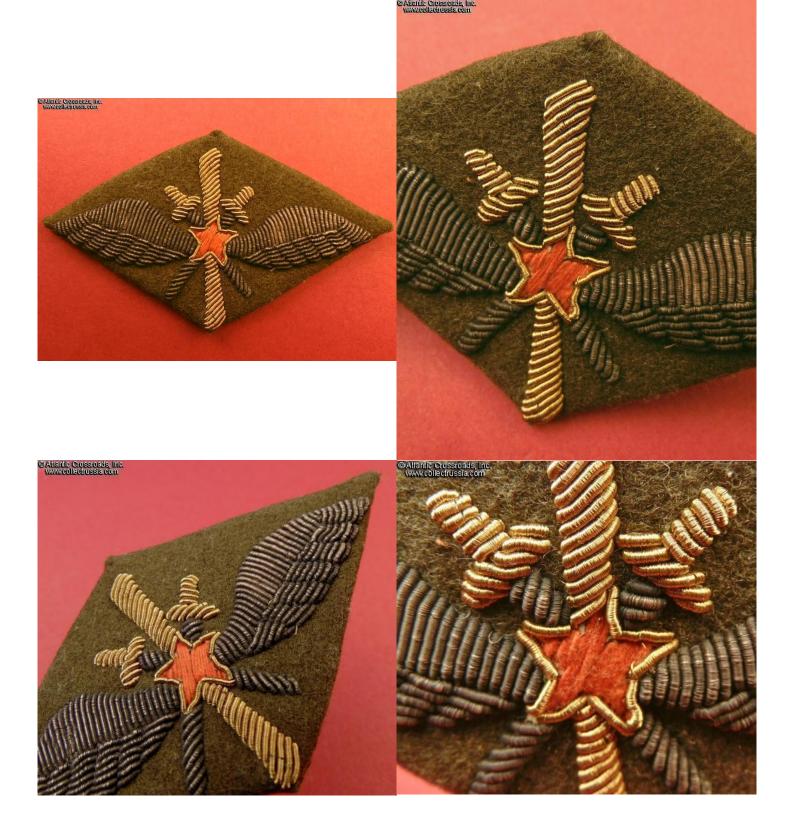

## Sleeve Badge (patch) of Soviet Air Force Flight Command Personnel (officers and NCOs), late 1930s - early 40s.

The wings and swords insignia is embroidered in gold and silver bullion and red silk on diamond-shaped background in olive drab wool with canvas backing. The embroidered insignia measures 85.8 mm in width, 48.5 mm in height; overall size is approx. 94.5 mm x 54 mm. In excellent condition, probably an unissued example. The embroidery is tight and free of snags; the wool backing is clean and free of moth damage.

Item# 33605

\$850.00