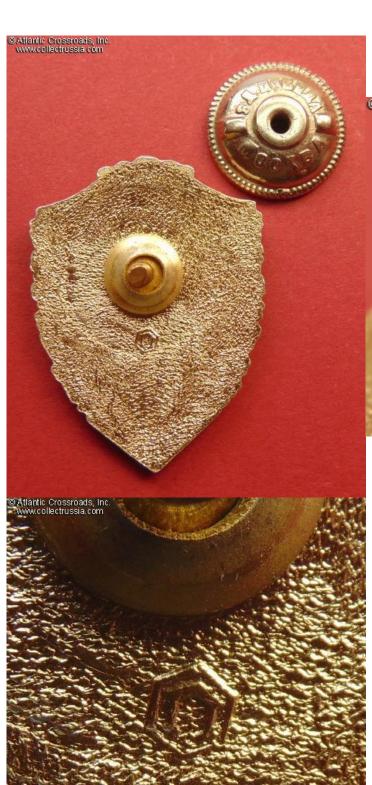

## Excellent in the Air Force badge, screw back version, circa 1969-70.

Aluminum, paint, 41.3 mm x 31.0 mm. Features screw back attachment, unlike the AF proficiency badges from the 70s-80s. Early style logo of the Pobeda Factory to the reverse.

Excellent condition. Comes with original screw plate marked "Pobeda Factory, Moscow."

This version of the badge was produced only once in a single series by Pobeda Factory. Its screw back attachment and comparatively nice quality makes it different from all the aluminum badges manufactured in the later years. This variation is quite scarce compared even with the earlier badges in brass and enamels.