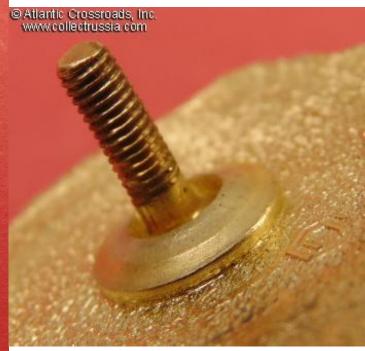

## Excellent in the Air Force badge, screw back version, circa 1969-70.

Aluminum, paint, 41.3 mm x 31.0 mm. Features screw back attachment, unlike the AF proficiency badges from the 70s-80s. Early style logo of the Pobeda Factory to the reverse.

Excellent condition. Comes with original screw plate marked "Pobeda Factory, Moscow."

This version of the badge was produced only once in a single series by Pobeda Factory. Its screw back attachment and comparatively nice quality makes it different from all the aluminum badges manufactured in the later years. This variation is quite scarce compared even with the earlier badges in brass and enamels.