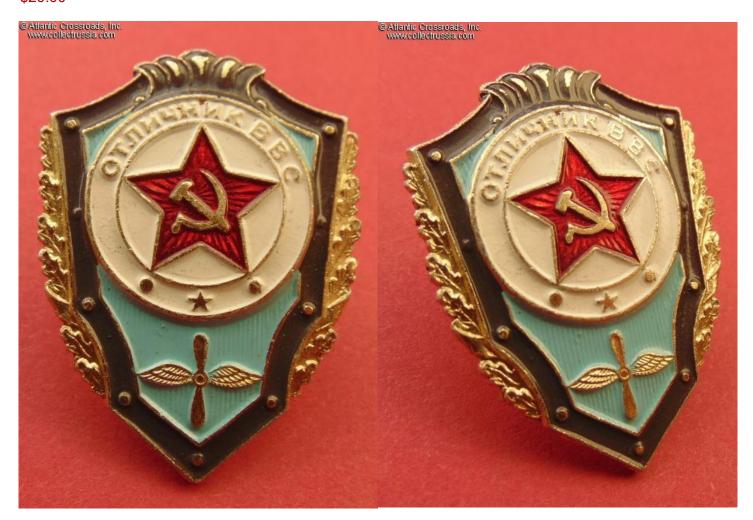

## Excellent in the Air Force badge, screw back version, circa 1969-70.

Aluminum, paint, 41.3 mm x 31.0 mm. Features screw back attachment, unlike the AF proficiency badges from the 70s-80s. Early style logo of the Pobeda Factory to the reverse.

Excellent condition. Comes with original screw plate marked "Pobeda Factory, Moscow."

This version of the badge was produced only once in a single series by Pobeda Factory. Its screw back attachment and comparatively nice quality makes it different from all the aluminum badges manufactured in the later years. This variation is quite scarce compared even with the earlier badges in brass and enamels.

/See "Uniforms of the Russian Air Force, Volume 2 Part 2(1955 - 2004)", Kibovsky et al, C. 2005, Moscow/.

Item# 33431