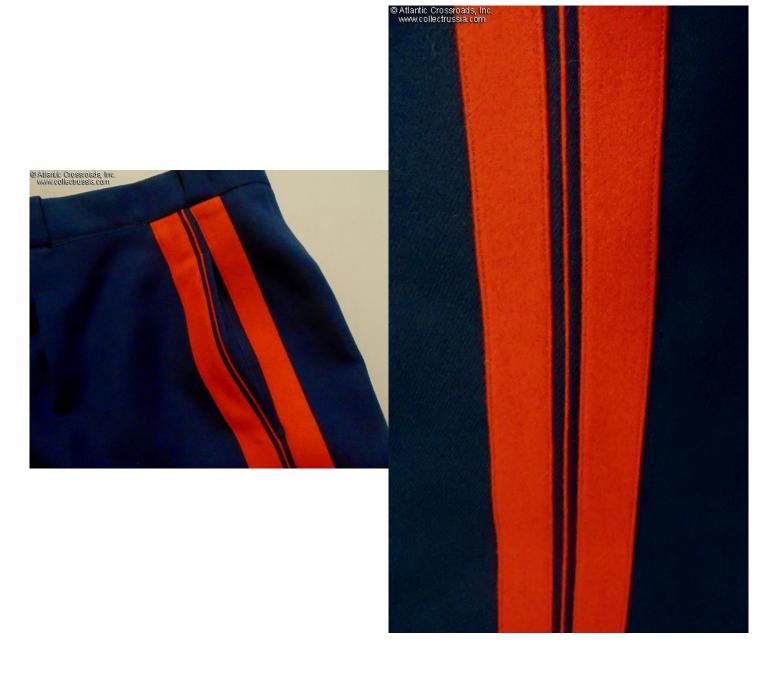

## General's straight leg trousers for walking-out dress uniform, circa 1960s-70s.

In dark blue gabardine, with broad red stripes.

Long / Extra Large size. Approximately 41" long, waist about 38.5", inseam about 31".

In outstanding, excellent condition; completely free of moth damage or noticeable wear.

In 1969-1980, blue trousers of this type were used only with a walking-out uniform of generals and marshals. In 1980, they were replaced by a wave blue version. They are especially hard to find in tall / XL size.