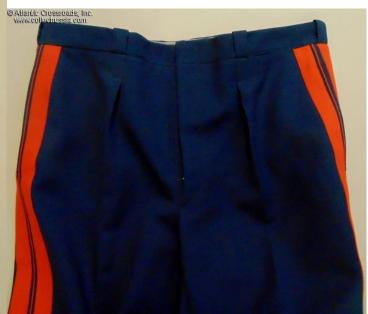

## General's straight leg trousers for walking-out dress uniform, circa 1960s-70s.

In dark blue gabardine, with broad red stripes.

Long / Extra Large size. Approximately 41" long, waist about 38.5", inseam about 31".

In outstanding, excellent condition; completely free of moth damage or noticeable wear.

In 1969-1980, blue trousers of this type were used only with a walking-out uniform of generals and marshals. In 1980, they were replaced by a wave blue version. They are especially hard to find in tall / XL size.