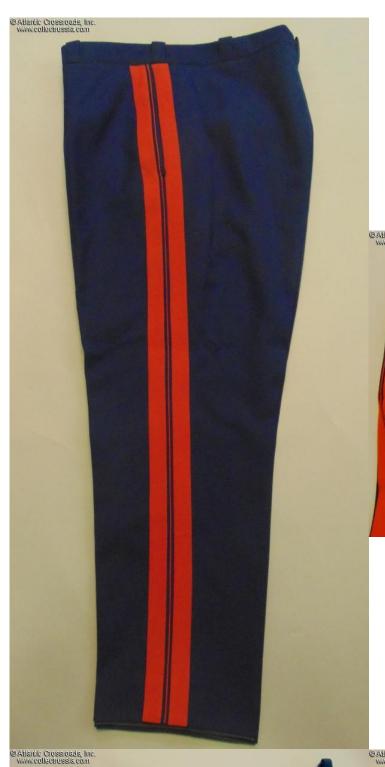

## General's straight leg trousers for walking-out dress uniform, circa 1960s-70s.

In dark blue gabardine, with broad red stripes.

Long / Extra Large size. Approximately 41" long, waist about 38.5", inseam about 31".

In outstanding, excellent condition; completely free of moth damage or noticeable wear.

In 1969-1980, blue trousers of this type were used only with a walking-out uniform of generals and marshals. In 1980, they were replaced by a wave blue version. They are especially hard to find in tall / XL size.