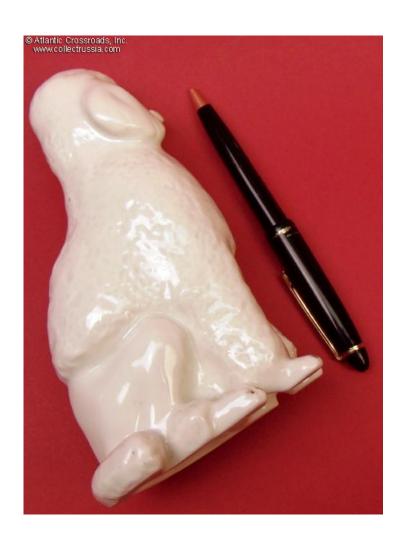

https://www.collectrussia.com/DispitemWindow.htm?item=33078

PDF Generated on: 05/02/2024

Poodle (Pudel), porcelain figurine by Leningrad Porcelain Factory (Lomonosov, LFZ), circa 1960s.

6 ½" x 2" x 3 ½" (15 x 5 x 9 sm). Excellent condition.