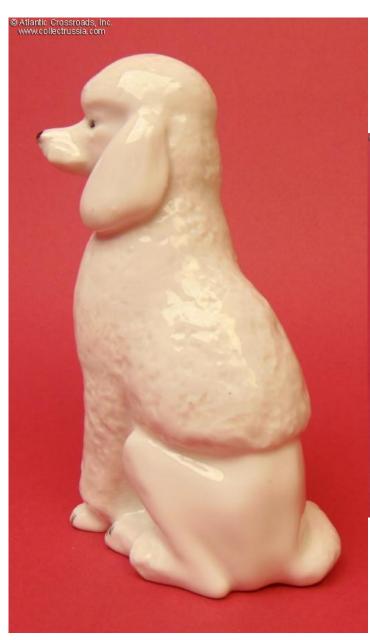

https://www.collectrussia.com/DispitemWindow.htm?item=33078

PDF Generated on: 05/02/2024

Poodle (Pudel), porcelain figurine by Leningrad Porcelain Factory (Lomonosov, LFZ), circa 1960s.

6 ½" x 2" x 3 ½" (15 x 5 x 9 sm). Excellent condition.

The perfect addition (or start!) to any dog lover's porcelain collection or array of canine-themed décor. This pooch is immaculately groomed and poised stoically with a lifted chin, clearly holding himself to be a member of the canine elite.