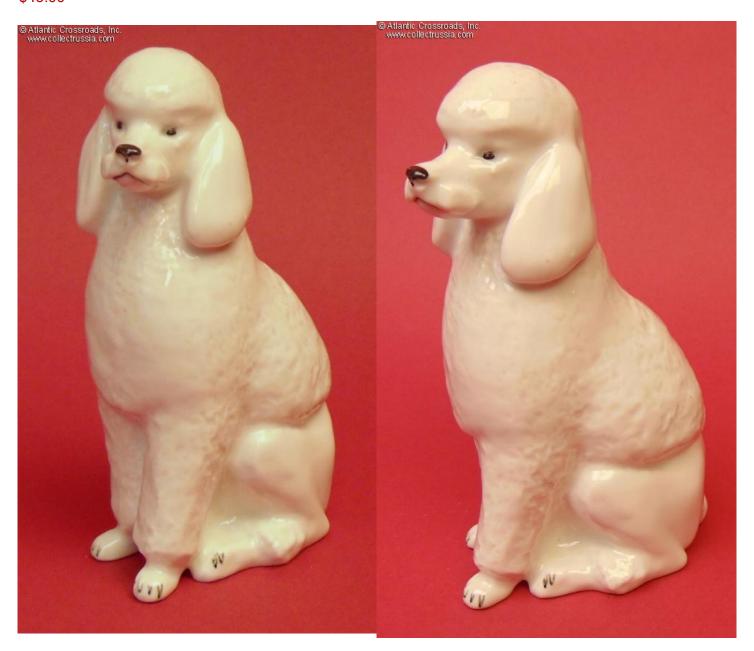

https://www.collectrussia.com/DispitemWindow.htm?item=33078

PDF Generated on: 05/02/2024

Poodle (Pudel), porcelain figurine by Leningrad Porcelain Factory (Lomonosov, LFZ), circa 1960s.

6 ½" x 2" x 3 ½" (15 x 5 x 9 sm). Excellent condition.

The perfect addition (or start!) to any dog lover's porcelain collection or array of canine-themed décor. This pooch is immaculately groomed and poised stoically with a lifted chin, clearly holding himself to be a member of the canine elite.

/see #151, page 476 in Soviet Porcelain, 1917-1991, Illustrated Reference Guide with Maker Marks and Prices"

Item# 33078