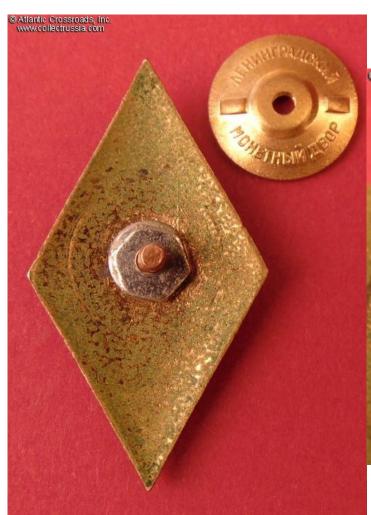

In excellent condition. The gilt finish on the state emblem and enamel are essentially perfect. The reverse has light verdigris, not detractive. The screw post is full length, over 8 mm measured from its base. Includes screw plate marked "Leningrad Monetnyi Dvor" which is probably original to the badge.