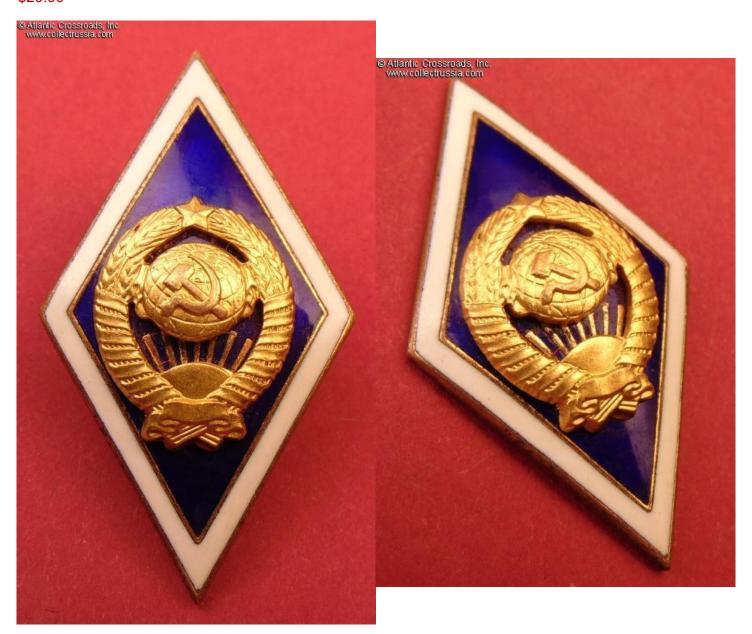

## University graduate badge, circa 1970s.

Gilded brass, enamels; 48.4 x 27.2 mm. Two-piece construction: the state emblem is a separate superimposed part. The enamels and badge overall are of excellent quality, typical of the Soviet Mint production.

In excellent condition. The gilt finish on the state emblem and enamel are essentially perfect. The reverse has light verdigris, not detractive. The screw post is full length, over 8 mm measured from its base. Includes screw plate marked "Leningrad Monetnyi Dvor" which is probably original to the badge.