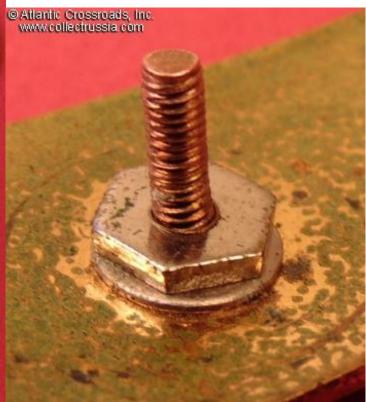

In excellent condition. The gilt finish on the state emblem and enamel are essentially perfect. The reverse has light verdigris, not detractive. The screw post is full length, over 8 mm measured from its base. Includes screw plate marked "Leningrad Monetnyi Dvor" which is probably original to the badge.