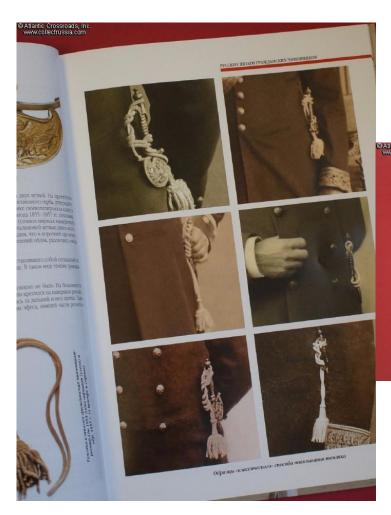

## Татулирный советник Пааса Петрович Лаж с супругой Варварой Георгиевной, 1910 – 1917 гг.

Atlantic Crossroads, Inc.<sup>(1)</sup> has a programmer with the protocolling of the second statement of the protocolling of the protocol statement of

анг с со 910 - 1917 н. Чан пистуарного Со-ветсяциени с одним вып-нетсяциени по без звездоог измененого чер вид рассмотрет чер рассмотрет чер рассмотрет нетом, но так называемого нах можно рассмотре нах можно рассмотре нах можно рассмотре нах можно рассмотре нах можен нах можно рассмотре