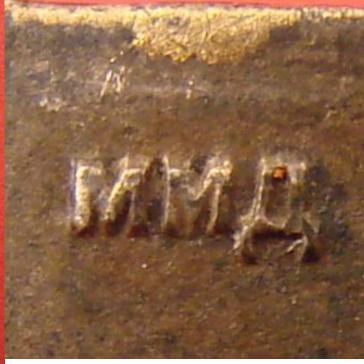

## Badge for Active Work in Komsomol, Type 1, circa 1958.

In silver gilt and enamel; 26.3 mm tall (from the bottom point of the scroll to the top of the banner); 23.6 mm wide. Exceptionally high quality, on par with Supreme Soviet badges or early Party congress badges. Shows Moscow mint mark "MMD".