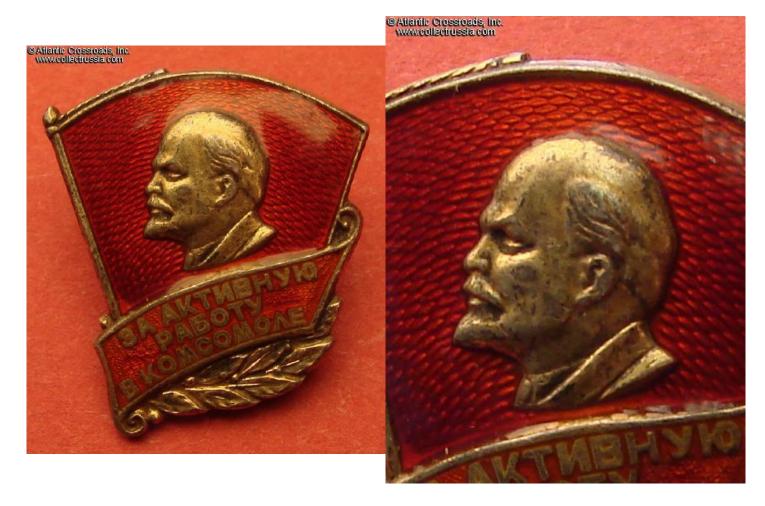

## Badge for Active Work in Komsomol, Type 1, circa 1958.

In silver gilt and enamel; 26.3 mm tall (from the bottom point of the scroll to the top of the banner); 23.6 mm wide. Exceptionally high quality, on par with Supreme Soviet badges or early Party congress badges. Shows Moscow mint mark "MMD".

In excellent condition. The enamel appears flawless to the unaided eye and retains beautiful luster. There is a microscopic surface flake in the upper right corner of the banner, but it can be found only under 10x magnification. The details of the Lenin's bas-relief and wreath are perfect and crisp, and most of the original gilt finish is still present.

The badge was awarded by the VLKSM Central Committee exclusively to Komsomol "apparatchiks". The Type 1 in silver is very scarce.

/See "Principal Badges of Komsomol, Reference Catalog". , fig. 4.3.1/

Item# 30742