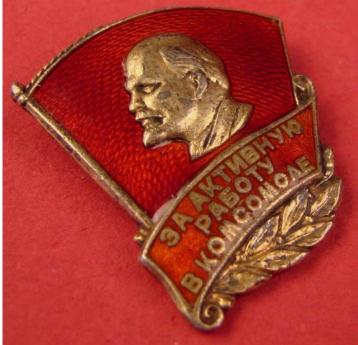

## Badge for Active Work in Komsomol, Type 1, circa 1958.

In silver gilt and enamel; 26.3 mm tall (from the bottom point of the scroll to the top of the banner); 23.6 mm wide. Exceptionally high quality, on par with Supreme Soviet badges or early Party congress badges. Shows Moscow mint mark "MMD".

In excellent condition. The enamel appears flawless to the unaided eye and retains beautiful luster. There is a microscopic surface flake in the upper right corner of the banner, but it can be found only under 10x magnification. The details of the Lenin's bas-relief and wreath are perfect and crisp, and most of the original gilt finish is still present.

The badge was awarded by the VLKSM Central Committee exclusively to Komsomol "apparatchiks". The Type 1 in silver is very scarce.

/See "Principal Badges of Komsomol, Reference Catalog". , fig. 4.3.1/

Item# 30742