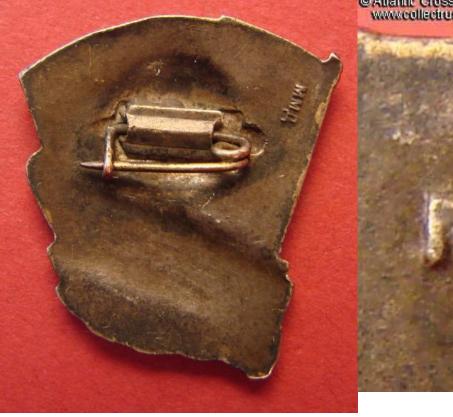

## Badge for Active Work in Komsomol, Type 1, circa 1958.

In silver gilt and enamel; 26.3 mm tall (from the bottom point of the scroll to the top of the banner); 23.6 mm wide. Exceptionally high quality, on par with Supreme Soviet badges or early Party congress badges. Shows Moscow mint mark "MMD".

In excellent condition. The enamel appears flawless to the unaided eye and retains beautiful luster. There is a microscopic surface flake in the upper right corner of the banner, but it can be found only under 10x magnification. The details of the Lenin's bas-relief and wreath are perfect and crisp, and most of the original gilt finish is still present.