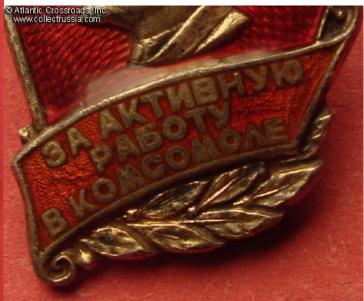

In excellent condition. The enamel appears flawless to the unaided eye and retains beautiful luster. There is a microscopic surface flake in the upper right corner of the banner, but it can be found only under 10x magnification. The details of the Lenin's bas-relief and wreath are perfect and crisp, and most of the original gilt finish is still present.

The badge was awarded by the VLKSM Central Committee exclusively to Komsomol "apparatchiks". The Type 1 in silver is very scarce.

/See "Principal Badges of Komsomol, Reference Catalog". , fig. 4.3.1/

Item# 30742