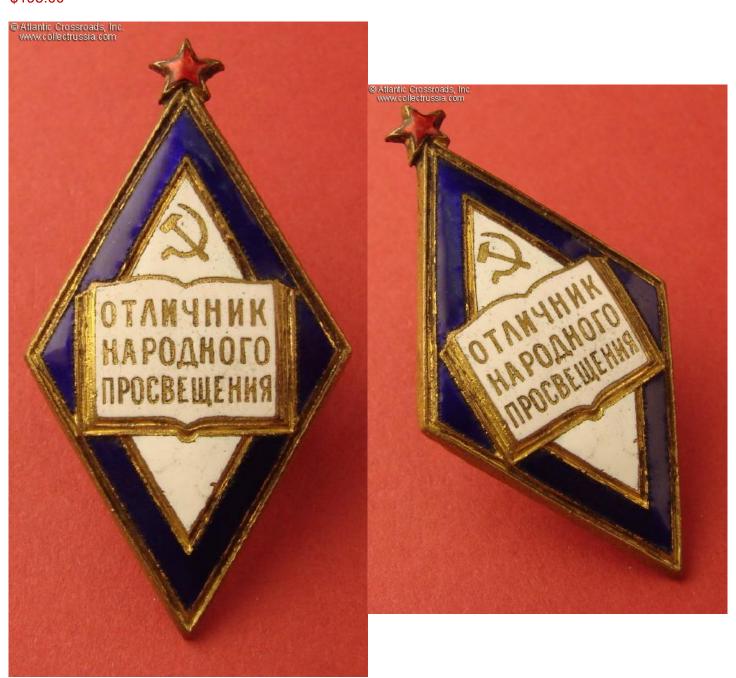

## Badge for Excellence in Peoples Education of RSFSR, Type 1, 1944-1946.

Brass, enamels; 53.2 x 28.7 mm. Features relief reverse construction and is significantly larger than the later issues. This is a Type 1 badge which had been issued for only two years until 1946, and is also known as the "Narkomat" type. This impressive award has the typical rugged quality of the "otlichnik" badges of the period

In excellent condition, outstanding for the early type. The enamel is practically perfect having only light rubbing, no chips, repairs or noticeable flaking. Some of the original fire gilt is visible on the reverse. The screw post is full length, approx. 11 mm. Comes with a period screw plate maker marked "ZhRPT Factory" which is probably original to the badge.