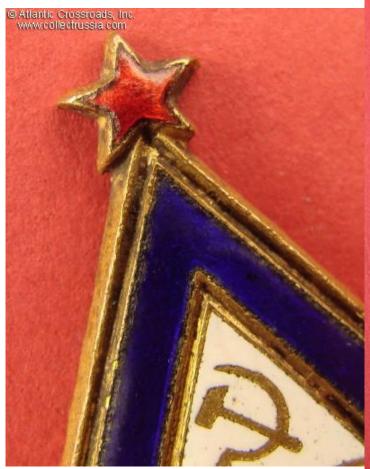

In excellent condition, outstanding for the early type. The enamel is practically perfect having only light rubbing, no chips, repairs or noticeable flaking. Some of the original fire gilt is visible on the reverse. The screw post is full length, approx. 11 mm. Comes with a period screw plate maker marked "ZhRPT Factory" which is probably original to the badge.