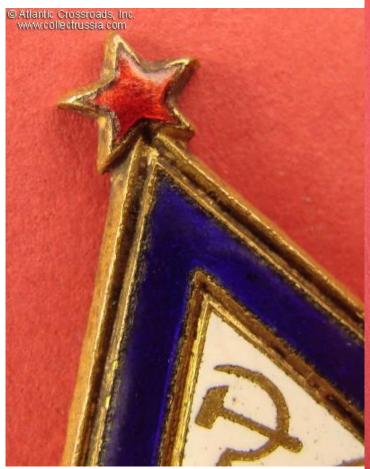

## Badge for Excellence in Peoples Education of RSFSR, Type 1, 1944-1946.

Brass, enamels; 53.2 x 28.7 mm. Features relief reverse construction and is significantly larger than the later issues. This is a Type 1 badge which had been issued for only two years until 1946, and is also known as the "Narkomat" type. This impressive award has the typical rugged quality of the "otlichnik" badges of the period

In excellent condition, outstanding for the early type. The enamel is practically perfect having only light rubbing, no chips, repairs or noticeable flaking. Some of the original fire gilt is visible on the reverse. The screw post is full length, approx. 11 mm. Comes with a period screw plate maker marked "ZhRPT Factory" which is probably original to the badge.