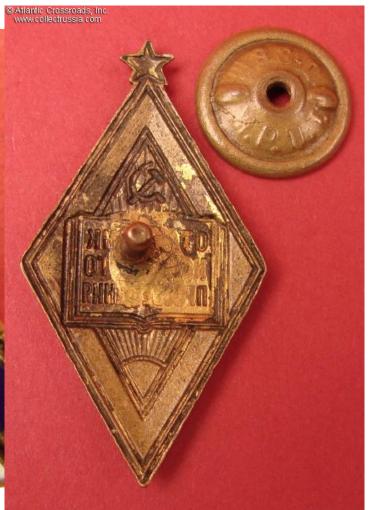

In excellent condition, outstanding for the early type. The enamel is practically perfect having only light rubbing, no chips, repairs or noticeable flaking. Some of the original fire gilt is visible on the reverse. The screw post is full length, approx. 11 mm. Comes with a period screw plate maker marked "ZhRPT Factory" which is probably original to the badge.