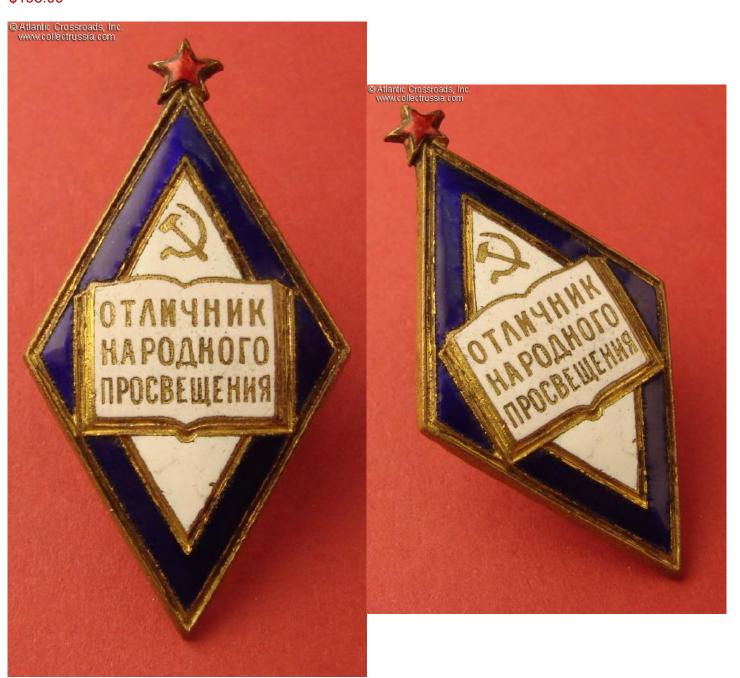

## Badge for Excellence in Peoples Education of RSFSR, Type 1, 1944-1946.

Brass, enamels; 53.2 x 28.7 mm. Features relief reverse construction and is significantly larger than the later issues. This is a Type 1 badge which had been issued for only two years until 1946, and is also known as the "Narkomat" type. This impressive award has the typical rugged quality of the "otlichnik" badges of the period

In excellent condition, outstanding for the early type. The enamel is practically perfect having only light rubbing, no chips, repairs or noticeable flaking. Some of the original fire gilt is visible on the reverse. The screw post is full length, approx. 11 mm. Comes with a period screw plate maker marked "ZhRPT Factory" which is probably original to the badge.