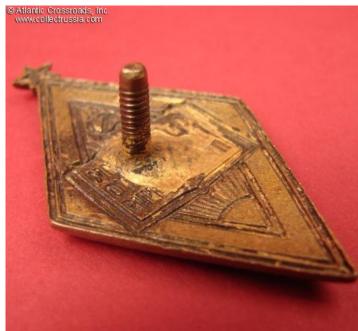

In excellent condition, outstanding for the early type. The enamel is practically perfect having only light rubbing, no chips, repairs or noticeable flaking. Some of the original fire gilt is visible on the reverse. The screw post is full length, approx. 11 mm. Comes with a period screw plate maker marked "ZhRPT Factory" which is probably original to the badge.