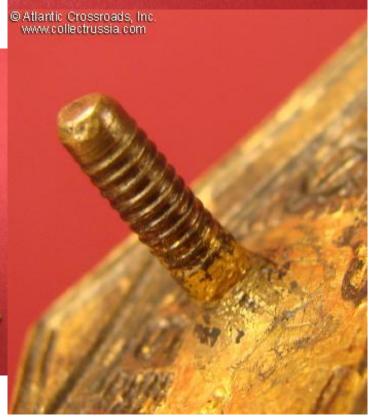

In excellent condition, outstanding for the early type. The enamel is practically perfect having only light rubbing, no chips, repairs or noticeable flaking. Some of the original fire gilt is visible on the reverse. The screw post is full length, approx. 11 mm. Comes with a period screw plate maker marked "ZhRPT Factory" which is probably original to the badge.