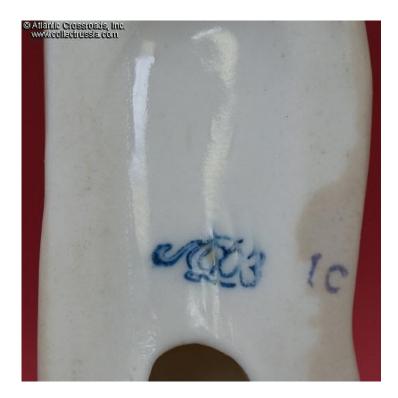

## On the Beach, porcelain figurine by the Leningrad Lomonosov Porcelain Factory (LFZ), 1950s.

Measures approx. 5.5 cm (2") in height, 10.5 cm (slightly over 4") in length. Nice early example of the "happy childhood" theme, this figurine portrays a toddler boy immersed in studying a shell he just found in the sand. The bottom shows underglaze LFZ maker mark of 1950s model and 1c ("1st grade) quality control stamp. In excellent condition.

/The trademark is #486 in Vol. I of "Marks on Soviet Porcelain, Faience, and Majolica, 1917-1991" /