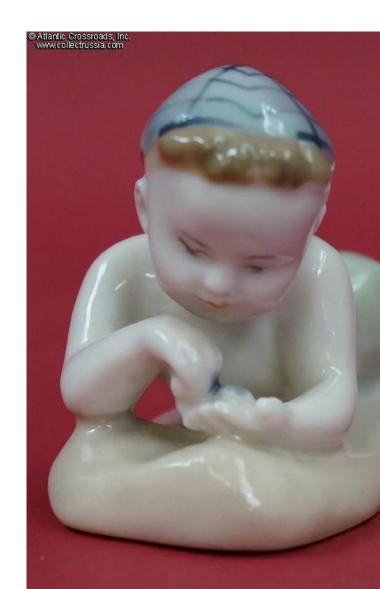

## On the Beach, porcelain figurine by the Leningrad Lomonosov Porcelain Factory (LFZ), 1950s.

Measures approx. 5.5 cm (2") in height, 10.5 cm (slightly over 4") in length. Nice early example of the "happy childhood" theme, this figurine portrays a toddler boy immersed in studying a shell he just found in the sand. The bottom shows underglaze LFZ maker mark of 1950s model and 1c ("1st grade) quality control stamp. In excellent condition.