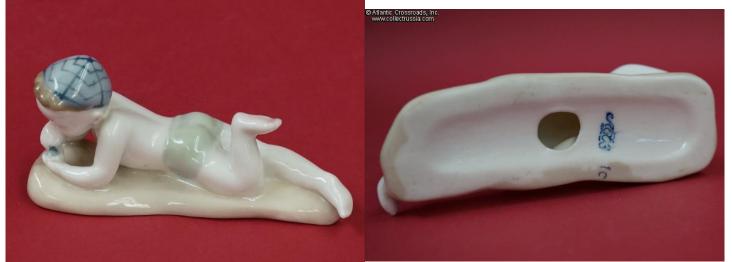

## On the Beach, porcelain figurine by the Leningrad Lomonosov Porcelain Factory (LFZ), 1950s.

Measures approx. 5.5 cm (2") in height, 10.5 cm (slightly over 4") in length. Nice early example of the "happy childhood" theme, this figurine portrays a toddler boy immersed in studying a shell he just found in the sand. The bottom shows underglaze LFZ maker mark of 1950s model and 1c ("1st grade) quality control stamp. In excellent condition.

/The trademark is #486 in Vol. I of "Marks on Soviet Porcelain, Faience, and Majolica, 1917-1991" /