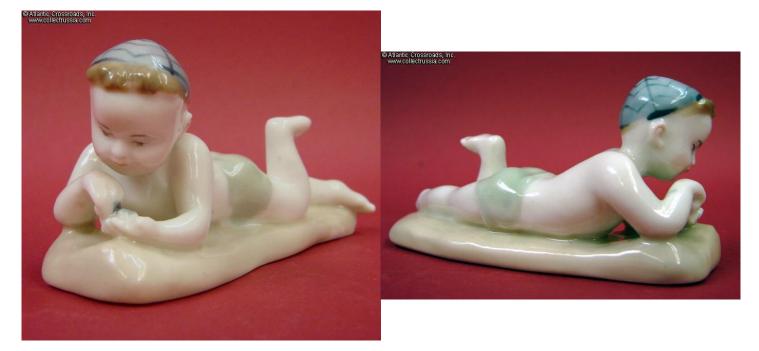

## On the Beach, porcelain figurine by the Leningrad Lomonosov Porcelain Factory (LFZ), 1950s.

Measures approx. 5.5 cm (2") in height, 10.5 cm (slightly over 4") in length. Nice early example of the "happy childhood" theme, this figurine portrays a toddler boy immersed in studying a shell he just found in the sand. The bottom shows underglaze LFZ maker mark of 1950s model and 1c ("1st grade) quality control stamp. In excellent condition.