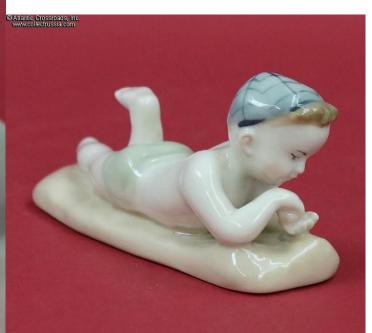

## On the Beach, porcelain figurine by the Leningrad Lomonosov Porcelain Factory (LFZ), 1950s.

Measures approx. 5.5 cm (2") in height, 10.5 cm (slightly over 4") in length. Nice early example of the "happy childhood" theme, this figurine portrays a toddler boy immersed in studying a shell he just found in the sand. The bottom shows underglaze LFZ maker mark of 1950s model and 1c ("1st grade) quality control stamp. In excellent condition.