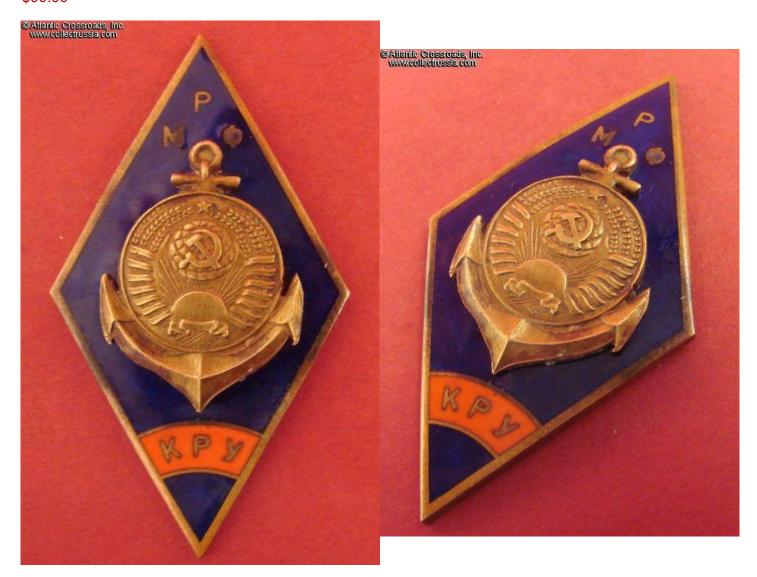

## Kiev River Fleet School (KRI) of the USSR River Fleet Ministry, graduate badge, circa 1960s.

Brass, enamels; 50.1 x 28.0 mm. Two-piece construction: the anchor with large Soviet emblem is a separate, superimposed part. The inscription in red stripe near the bottom is the abbreviated name school KPУ ("KRU"). The letters MPΦ near the top stand for Ministry for River Fleet. Very well made and attractive piece.

In excellent condition. The enamel and details are prefect. Very attractive, even patina to brass on both the obverse and reverse. The screw post measures approx. 6.5 mm, probably slightly reduced but fully functional. Original screw plate is included.