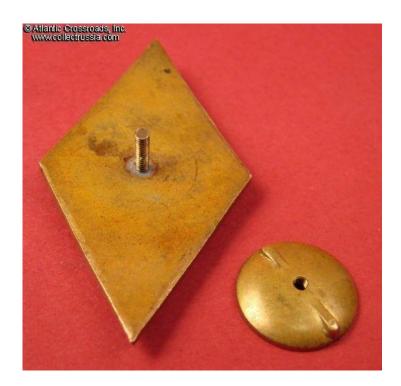

In excellent condition. The enamel and details are prefect. Very attractive, even patina to brass on both the obverse and reverse. The screw post measures approx. 6.5 mm, probably slightly reduced but fully functional. Original screw plate is included.