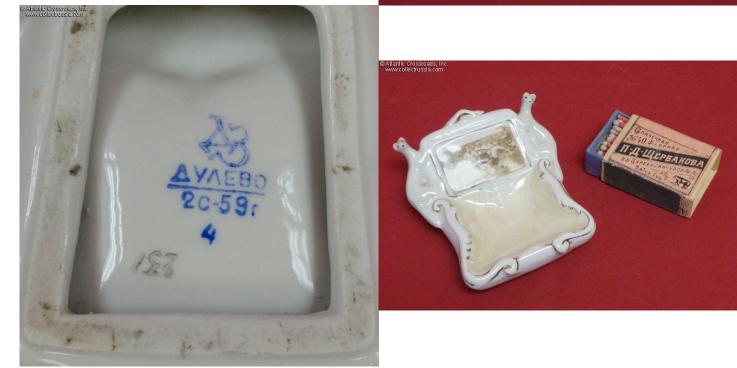

## Porcelain Ashtray "Soccer", Dulevo Porcelain Factory, dated 1959.

In glazed porcelain with mother-of-pearl finish on the interior, photo decal image of soccer players and gilt highlights; measures approximately 3" by 3 ½". The bottom shows a trademark of the Dulevo Porcelain Factory and a 1959 date of manufacture, as well as the quality control stamp "237".