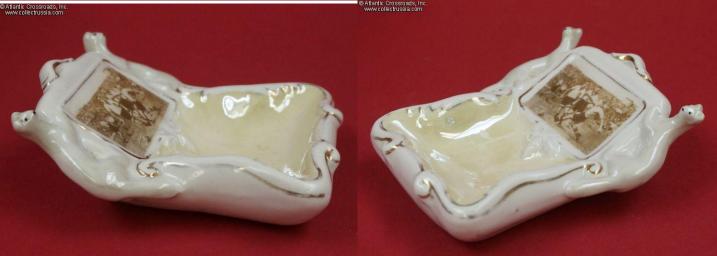

## Porcelain Ashtray "Soccer", Dulevo Porcelain Factory, dated 1959.

In glazed porcelain with mother-of-pearl finish on the interior, photo decal image of soccer players and gilt highlights; measures approximately 3" by 3 ½". The bottom shows a trademark of the Dulevo Porcelain Factory and a 1959 date of manufacture, as well as the quality control stamp "237".

An extremely uncommon "Soviet Ambience" item in excellent condition. It looks like the ashtray was never used for its intended purpose and was instead strictly a decorative display item or perhaps served as a tray for small knickknacks. There are no chips, significant stains or wear to the gilt highlights. Shows minor wear to the bottom from normal use.