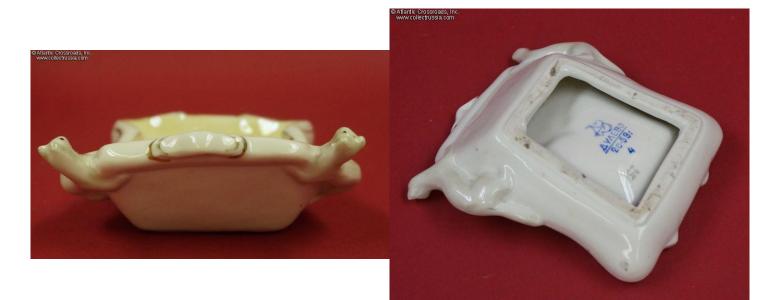

## Porcelain Ashtray "Soccer", Dulevo Porcelain Factory, dated 1959.

In glazed porcelain with mother-of-pearl finish on the interior, photo decal image of soccer players and gilt highlights; measures approximately 3" by 3 ½". The bottom shows a trademark of the Dulevo Porcelain Factory and a 1959 date of manufacture, as well as the quality control stamp "237".