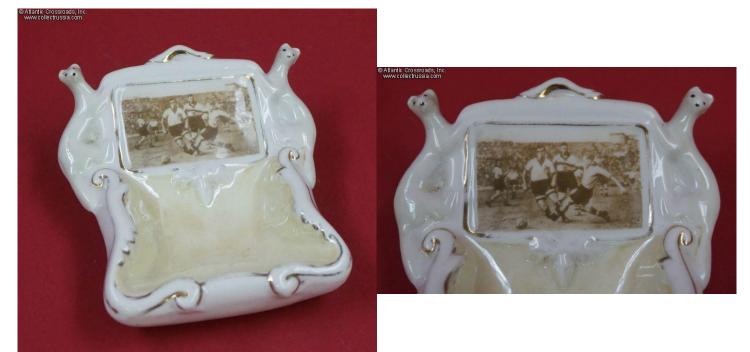

## Porcelain Ashtray "Soccer", Dulevo Porcelain Factory, dated 1959.

In glazed porcelain with mother-of-pearl finish on the interior, photo decal image of soccer players and gilt highlights; measures approximately 3" by 3 ½". The bottom shows a trademark of the Dulevo Porcelain Factory and a 1959 date of manufacture, as well as the quality control stamp "237".

An extremely uncommon "Soviet Ambience" item in excellent condition. It looks like the ashtray was never used for its intended purpose and was instead strictly a decorative display item or perhaps served as a tray for small knickknacks. There are no chips, significant stains or wear to the gilt highlights. Shows minor wear to the bottom from normal use.

The decadent feel of this piece appears to be a throwback to the much earlier era and possibly even based on a pre-revolutionary design. The small size and mother-of-pearl finish lead us to believe that it was at least originally intended for a sophisticated city woman rather than a man - the picture of soccer players none withstanding. It is also interesting to note that the ashtray is totally devoid of any Soviet propaganda message. We will leave it up to the new owner to try and figure out what the weasels may represent, or why the style of the ashtray is so deliberately feminine.