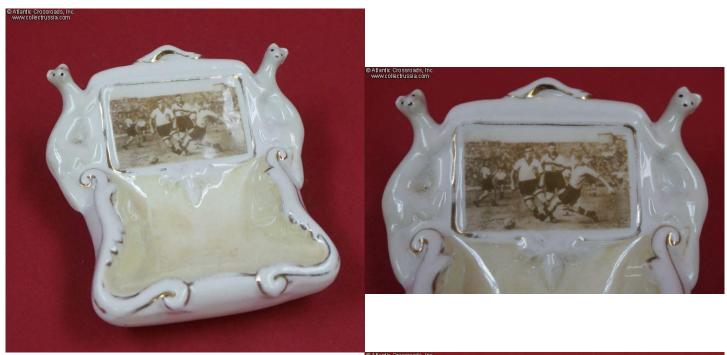

## Porcelain Ashtray "Soccer", Dulevo Porcelain Factory, dated 1959.

In glazed porcelain with mother-of-pearl finish on the interior, photo decal image of soccer players and gilt highlights; measures approximately 3" by 3 ½". The bottom shows a trademark of the Dulevo Porcelain Factory and a 1959 date of manufacture, as well as the quality control stamp "237".

An extremely uncommon "Soviet Ambience" item in excellent condition. It looks like the ashtray was never used for its intended purpose and was instead strictly a decorative display item or perhaps served as a tray for small knickknacks. There are no chips, significant stains or wear to the gilt highlights. Shows minor wear to the bottom from normal use.

The decadent feel of this piece appears to be a throwback to the much earlier era and possibly even based on a pre-revolutionary design. The small size and mother-of-pearl finish lead us to believe that it was at least originally intended for a sophisticated city woman rather than a man - the picture of soccer players none withstanding. It is also interesting to note that the ashtray is totally devoid of any Soviet propaganda message. We will leave it up to the new owner to try and figure out what the weasels may represent, or why the style of the ashtray is so deliberately feminine.