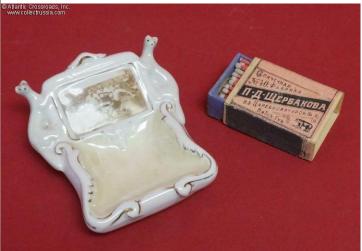

## Porcelain Ashtray "Soccer", Dulevo Porcelain Factory, dated 1959.

In glazed porcelain with mother-of-pearl finish on the interior, photo decal image of soccer players and gilt highlights; measures approximately 3" by 3 ½". The bottom shows a trademark of the Dulevo Porcelain Factory and a 1959 date of manufacture, as well as the quality control stamp "237".

An extremely uncommon "Soviet Ambience" item in excellent condition. It looks like the ashtray was never used for its intended purpose and was instead strictly a decorative display item or perhaps served as a tray for small knickknacks. There are no chips, significant stains or wear to the gilt highlights. Shows minor wear to the bottom from normal use.

The decadent feel of this piece appears to be a throwback to the much earlier era and possibly even based on a pre-revolutionary design. The small size and mother-of-pearl finish lead us to believe that it was at least originally intended for a sophisticated city woman rather than a man - the picture of soccer players none withstanding. It is also interesting to note that the ashtray is totally devoid of any Soviet propaganda message. We will leave it up to the new owner to try and figure out what the weasels may represent, or why the style of the ashtray is so deliberately feminine.