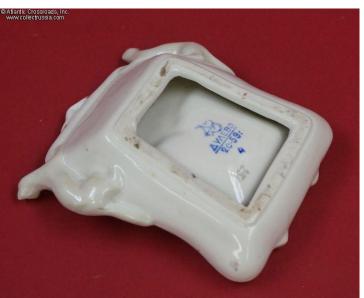

## Porcelain Ashtray "Soccer", Dulevo Porcelain Factory, dated 1959.

In glazed porcelain with mother-of-pearl finish on the interior, photo decal image of soccer players and gilt highlights; measures approximately 3" by 3 ½". The bottom shows a trademark of the Dulevo Porcelain Factory and a 1959 date of manufacture, as well as the quality control stamp "237".