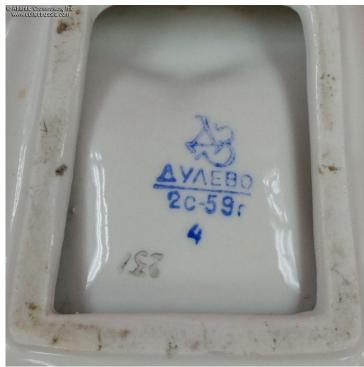

## Porcelain Ashtray "Soccer", Dulevo Porcelain Factory, dated 1959.

In glazed porcelain with mother-of-pearl finish on the interior, photo decal image of soccer players and gilt highlights; measures approximately 3" by 3 ½". The bottom shows a trademark of the Dulevo Porcelain Factory and a 1959 date of manufacture, as well as the quality control stamp "237".