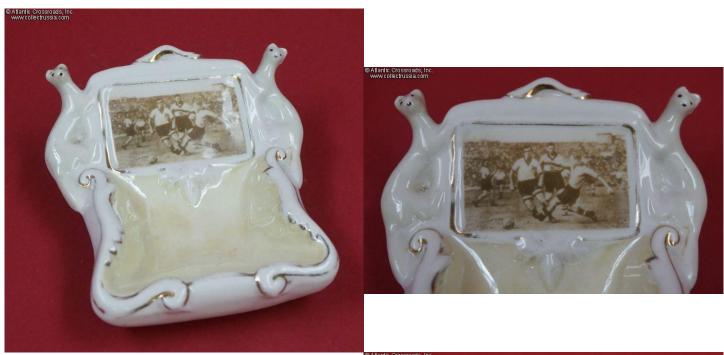

## Porcelain Ashtray "Soccer", Dulevo Porcelain Factory, dated 1959.

In glazed porcelain with mother-of-pearl finish on the interior, photo decal image of soccer players and gilt highlights; measures approximately 3" by 3 ½". The bottom shows a trademark of the Dulevo Porcelain Factory and a 1959 date of manufacture, as well as the quality control stamp "237".

An extremely uncommon "Soviet Ambience" item in excellent condition. It looks like the ashtray was never used for its intended purpose and was instead strictly a decorative display item or perhaps served as a tray for small knickknacks. There are no chips, significant stains or wear to the gilt highlights. Shows minor wear to the bottom from normal use.

The decadent feel of this piece appears to be a throwback to the much earlier era and possibly even based on a pre-revolutionary design. The small size and mother-of-pearl finish lead us to believe that it was at least originally intended for a sophisticated city woman rather than a man - the picture of soccer players none withstanding. It is also interesting to note that the ashtray is totally devoid of any Soviet propaganda message. We will leave it up to the new owner to try and figure out what the weasels may represent, or why the style of the ashtray is so deliberately feminine.