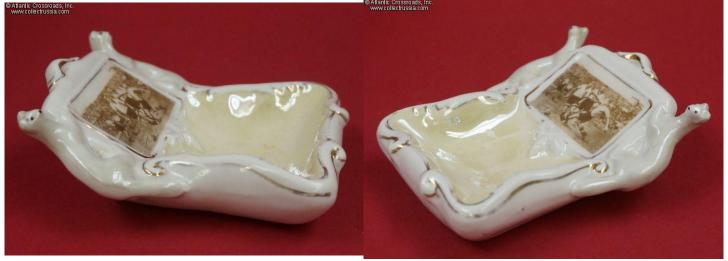

## Porcelain Ashtray "Soccer", Dulevo Porcelain Factory, dated 1959.

In glazed porcelain with mother-of-pearl finish on the interior, photo decal image of soccer players and gilt highlights; measures approximately 3" by 3 ½". The bottom shows a trademark of the Dulevo Porcelain Factory and a 1959 date of manufacture, as well as the quality control stamp "237".

An extremely uncommon "Soviet Ambience" item in excellent condition. It looks like the ashtray was never used for its intended purpose and was instead strictly a decorative display item or perhaps served as a tray for small knickknacks. There are no chips, significant stains or wear to the gilt highlights. Shows minor wear to the bottom from normal use.