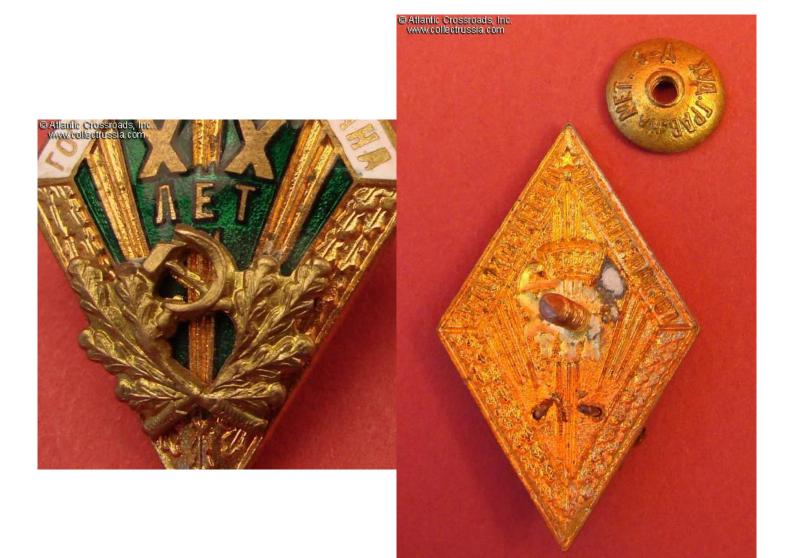

In outstanding, excellent condition. The enamel and details are perfect; the original fire gilt is completely intact. The screw post is full length, approx. 9.5 mm, and includes original maker marked screw plate.