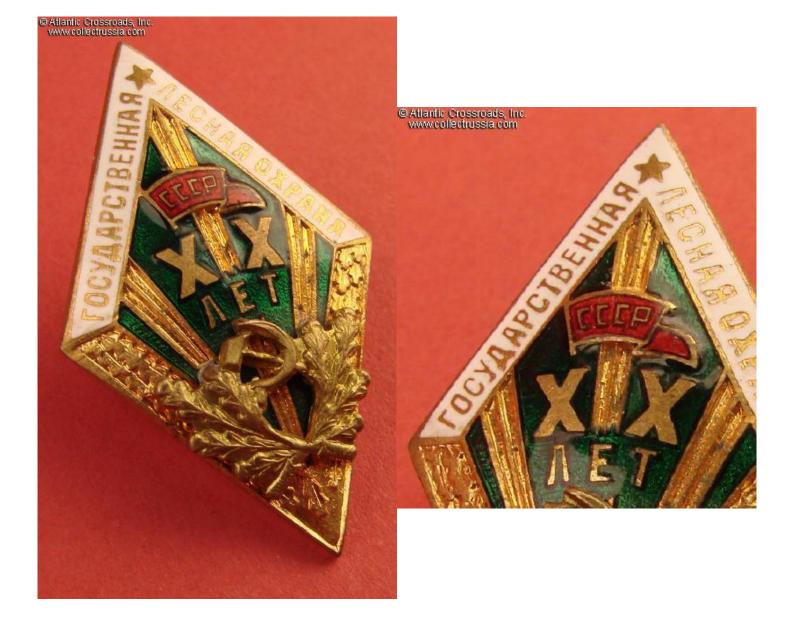

## Badge for 20 Years of Irreproachable Service with the State Forestry, circa 1950s.

Brass, enamels; 40.9 x 24.8 mm. Two piece construction: the wreath with hammer & sickle emblem is a separate, superimposed piece. Extremely well made and attractive piece.

In outstanding, excellent condition. The enamel and details are perfect; the original fire gilt is completely intact. The screw post is full length, approx. 9.5 mm, and includes original maker marked screw plate.