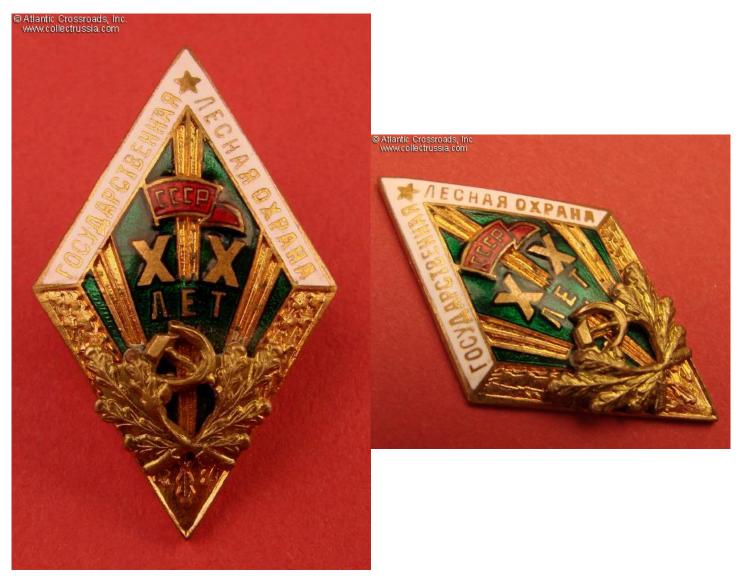

## Badge for 20 Years of Irreproachable Service with the State Forestry, circa 1950s.

Brass, enamels; 40.9 x 24.8 mm. Two piece construction: the wreath with hammer & sickle emblem is a separate, superimposed piece. Extremely well made and attractive piece.

In outstanding, excellent condition. The enamel and details are perfect; the original fire gilt is completely intact. The screw post is full length, approx. 9.5 mm, and includes original maker marked screw plate.