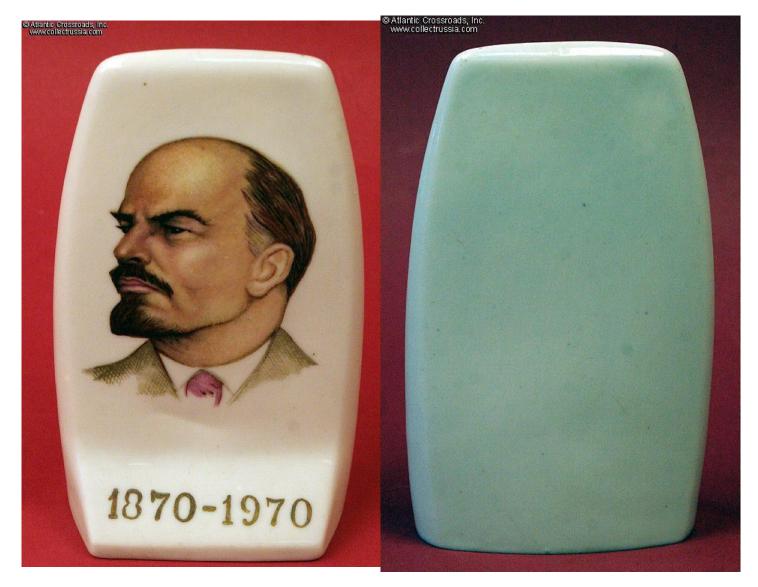

## Lenin Birth Centennial 1970 commemorative freestanding porcelain plaque, Polonnoe Artistic Ceramics Factory.

5" x 3 1/8" x 1 5/8" (13 x 8 x 4.5cm), typically dynamic (almost "aerodynamic") portrait of the "determined" Lenin with his centennial dates below in gold. We have seen an identical porcelain souvenir marked with a clear Polonnoe TM. Excellent condition.

The artist's likeness of Lenin proved highly popular and can sometimes be seen being carried at rallies by True Believers even today.