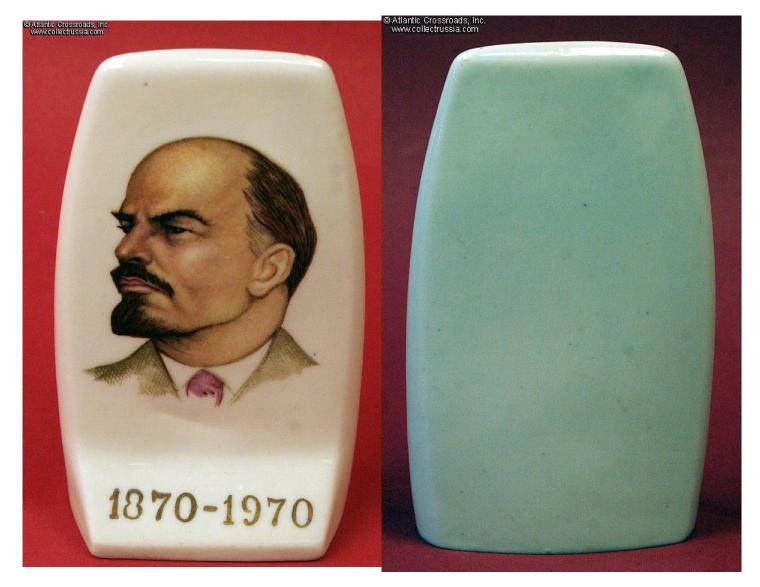

## Lenin Birth Centennial 1970 commemorative freestanding porcelain plaque, Polonnoe Artistic Ceramics Factory.

5" x 3 1/8" x 1 5/8" (13 x 8 x 4.5cm), typically dynamic (almost "aerodynamic") portrait of the "determined" Lenin with his centennial dates below in gold. We have seen an identical porcelain souvenir marked with a clear Polonnoe TM. Excellent condition.

The artist's likeness of Lenin proved highly popular and can sometimes be seen being carried at rallies by True Believers even today.