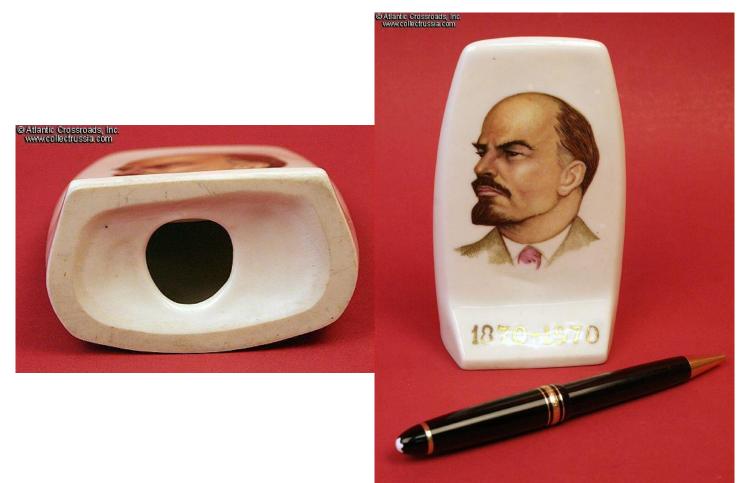

## Lenin Birth Centennial 1970 commemorative freestanding porcelain plaque, Polonnoe Artistic Ceramics Factory.

5" x 3 1/8" x 1 5/8" (13 x 8 x 4.5cm), typically dynamic (almost "aerodynamic") portrait of the "determined" Lenin with his centennial dates below in gold. We have seen an identical porcelain souvenir marked with a clear Polonnoe TM. Excellent condition.

The artist's likeness of Lenin proved highly popular and can sometimes be seen being carried at rallies by True Believers even today.