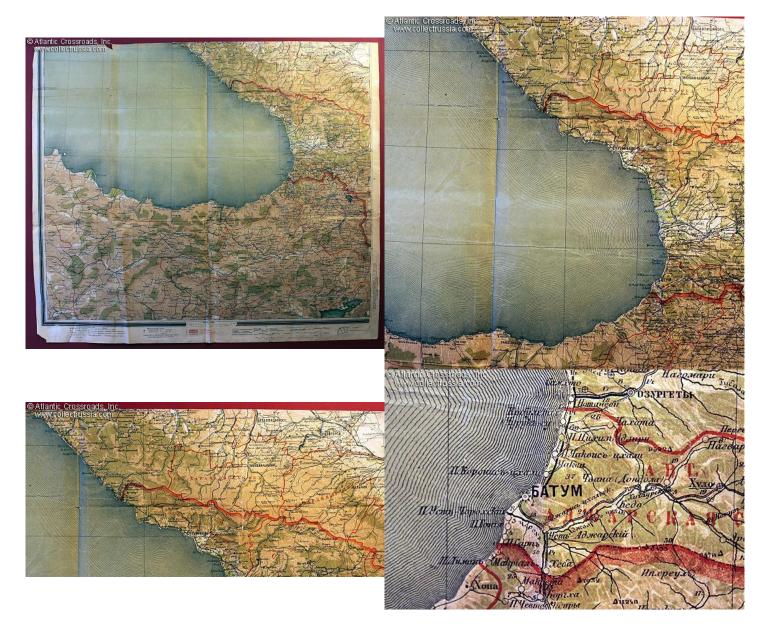

https://www.collectrussia.com/DispitemWindow.htm?item=24993

PDF Generated on: 05/04/2024

Classified NKVD map of the Eastern Black Sea including the city of Batumi; dated 1931, the region looked much the same during 1942-1943 when the Red Army was locked in heavy fighting with the Wehrmacht.

30 1/8" x 26". Upper margin trimmed off, perhaps to make it fit better in a map case. Marginal caption makes specific reference to its NKVD origin.

Good looking map in good to very good condition even in spite of the missing margin. Extensive support on the reverse with acid-free archival paper tape