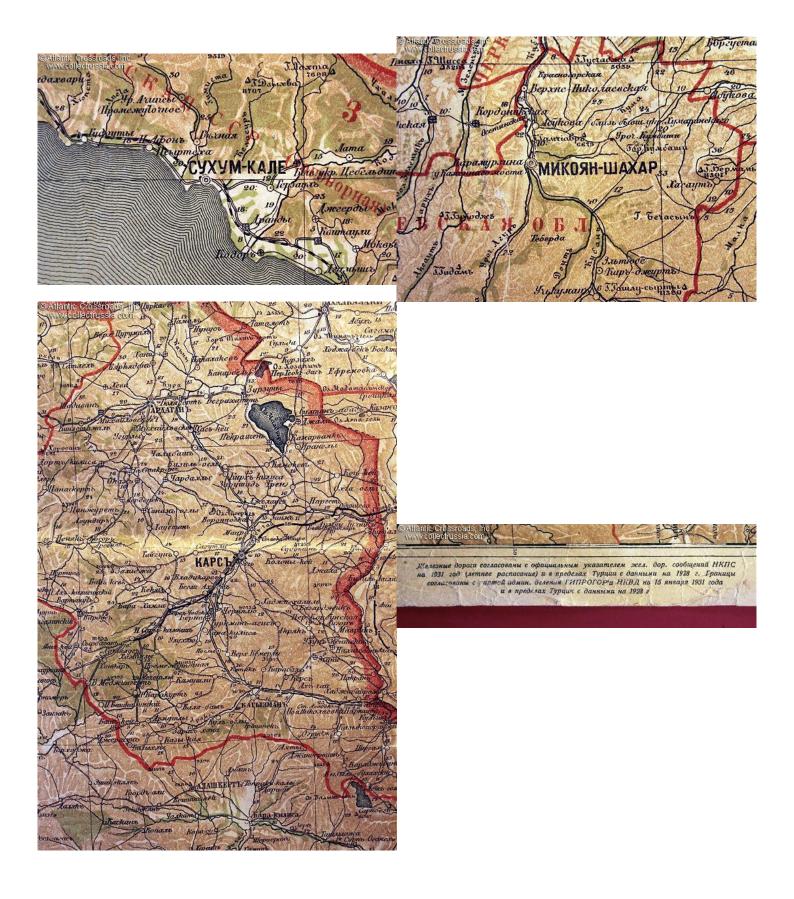

https://www.collectrussia.com/DispitemWindow.htm?item=24993

PDF Generated on: 05/04/2024

Classified NKVD map of the Eastern Black Sea including the city of Batumi; dated 1931, the region looked much the same during 1942-1943 when the Red Army was locked in heavy fighting with the Wehrmacht.

30 1/8" x 26". Upper margin trimmed off, perhaps to make it fit better in a map case. Marginal caption makes specific reference to its NKVD origin.

Good looking map in good to very good condition even in spite of the missing margin. Extensive support on the reverse with acid-free archival paper tape