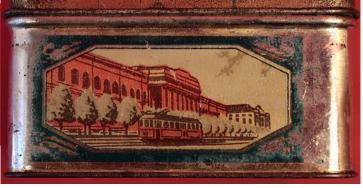

## The building of the Ukrainian Supreme Soviet decorates a tin for an unknown product, circa 1960s.

Other prominent locations in Kiev decorate the sides of this container.

Tin and paint, 4 1/4" x 6 3/4", 2 3/8" deep. A total of seven different images of well known sites in the Ukrainian capitol city decorate this box. The original owner meticulously removed the advertising and virtually all of the incidental decoration from the sides of the tin, leaving only the city views and the bright silver of the tin's surface. Please note that the overall appearance of the tin (with the exception of the city views. of course) tends to be predominantly silver, gold and green the reddish hue in some of our photos is actually a partial reflection of our red background!