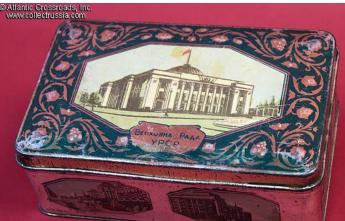

## The building of the Ukrainian Supreme Soviet decorates a tin for an unknown product, circa 1960s.

Other prominent locations in Kiev decorate the sides of this container.

Tin and paint, 4 1/4" x 6 3/4", 2 3/8" deep. A total of seven different images of well known sites in the Ukrainian capitol city decorate this box. The original owner meticulously removed the advertising and virtually all of the incidental decoration from the sides of the tin, leaving only the city views and the bright silver of the tin's surface. Please note that the overall appearance of the tin (with the exception of the city views. of course) tends to be predominantly silver, gold and green the reddish hue in some of our photos is actually a partial reflection of our red background!