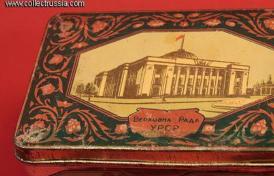

## The building of the Ukrainian Supreme Soviet decorates a tin for an unknown product, circa 1960s.

Other prominent locations in Kiev decorate the sides of this container.

Tin and paint, 4 1/4" x 6 3/4", 2 3/8" deep. A total of seven different images of well known sites in the Ukrainian capitol city decorate this box. The original owner meticulously removed the advertising and virtually all of the incidental decoration from the sides of the tin, leaving only the city views and the bright silver of the tin's surface. Please note that the overall appearance of the tin (with the exception of the city views. of course) tends to be predominantly silver, gold and green the reddish hue in some of our photos is actually a partial reflection of our red background!