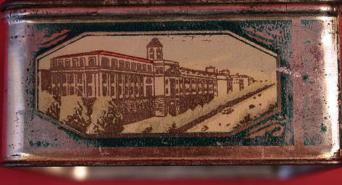

## The building of the Ukrainian Supreme Soviet decorates a tin for an unknown product, circa 1960s.

Other prominent locations in Kiev decorate the sides of this container.

Tin and paint, 4 1/4" x 6 3/4", 2 3/8" deep. A total of seven different images of well known sites in the Ukrainian capitol city decorate this box. The original owner meticulously removed the advertising and virtually all of the incidental decoration from the sides of the tin, leaving only the city views and the bright silver of the tin's surface. Please note that the overall appearance of the tin (with the exception of the city views. of course) tends to be predominantly silver, gold and green the reddish hue in some of our photos is actually a partial reflection of our red background!