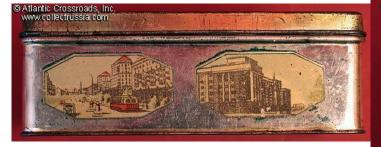

## The building of the Ukrainian Supreme Soviet decorates a tin for an unknown product, circa 1960s.

Other prominent locations in Kiev decorate the sides of this container.

Tin and paint, 4 1/4" x 6 3/4", 2 3/8" deep. A total of seven different images of well known sites in the Ukrainian capitol city decorate this box. The original owner meticulously removed the advertising and virtually all of the incidental decoration from the sides of the tin, leaving only the city views and the bright silver of the tin's surface. Please note that the overall appearance of the tin (with the exception of the city views. of course) tends to be predominantly silver, gold and green the reddish hue in some of our photos is actually a partial reflection of our red background!