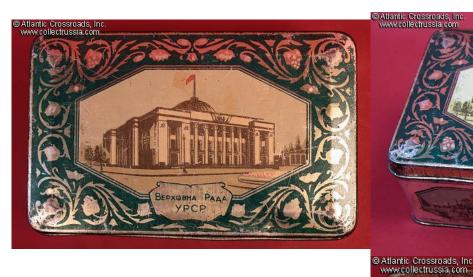

## The building of the Ukrainian Supreme Soviet decorates a tin for an unknown product, circa 1960s.

Other prominent locations in Kiev decorate the sides of this container.

Tin and paint, 4 1/4" x 6 3/4", 2 3/8" deep. A total of seven different images of well known sites in the Ukrainian capitol city decorate this box. The original owner meticulously removed the advertising and virtually all of the incidental decoration from the sides of the tin, leaving only the city views and the bright silver of the tin's surface. Please note that the overall appearance of the tin (with the exception of the city views. of course) tends to be predominantly silver, gold and green the reddish hue in some of our photos is actually a partial reflection of our red background!