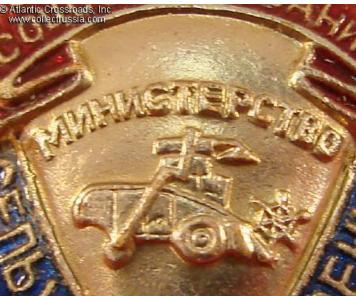

## Badge for Excellence in Socialist Competition, Ministry of Agricultural Machinery Manufacture, #A-2746, 1946 - 1953.

Gilded and silver-plated brass, enamels; 38.3 x 23.4 mm. An unusual wedge-shaped design, with an ancient looking harvester in the center. Includes mint marked period screw plate. Note also a peculiar serial number with prefix "A" which distinguished these badges from the earlier series with "regular" numbers.