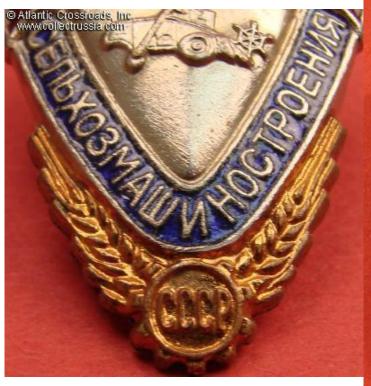

## Badge for Excellence in Socialist Competition, Ministry of Agricultural Machinery Manufacture, #A-2746, 1946 - 1953.

Gilded and silver-plated brass, enamels; 38.3 x 23.4 mm. An unusual wedge-shaped design, with an ancient looking harvester in the center. Includes mint marked period screw plate. Note also a peculiar serial number with prefix "A" which distinguished these badges from the earlier series with "regular" numbers.

In outstanding, excellent condition; the enamels, finishes and details are perfect. Includes original mint marked screw plate.

The badge was issued until 1953, when the Ministry of Agricultural Machinery Manufacturing ministry merged with other agriculture related ministries.