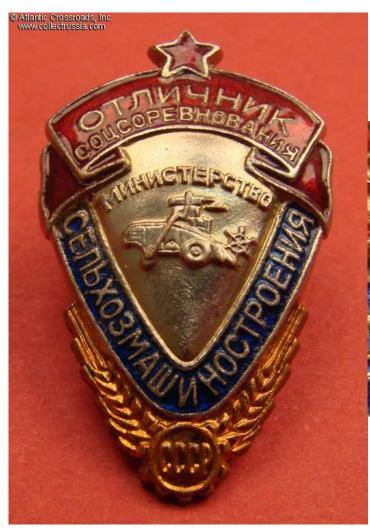

## Badge for Excellence in Socialist Competition, Ministry of Agricultural Machinery Manufacture, #A-2746, 1946 - 1953.

Gilded and silver-plated brass, enamels; 38.3 x 23.4 mm. An unusual wedge-shaped design, with an ancient looking harvester in the center. Includes mint marked period screw plate. Note also a peculiar serial number with prefix "A" which distinguished these badges from the earlier series with "regular" numbers.

In outstanding, excellent condition; the enamels, finishes and details are perfect. Includes original mint marked screw plate.

The badge was issued until 1953, when the Ministry of Agricultural Machinery Manufacturing ministry merged with other agriculture related ministries.