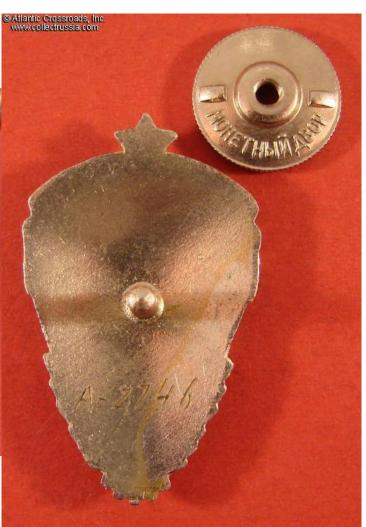

## Badge for Excellence in Socialist Competition, Ministry of Agricultural Machinery Manufacture, #A-2746, 1946 - 1953.

Gilded and silver-plated brass, enamels; 38.3 x 23.4 mm. An unusual wedge-shaped design, with an ancient looking harvester in the center. Includes mint marked period screw plate. Note also a peculiar serial number with prefix "A" which distinguished these badges from the earlier series with "regular" numbers.