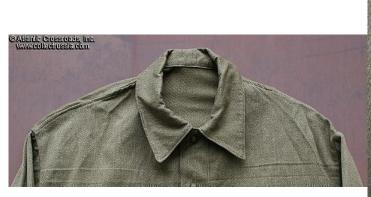

Each tunic is in mint, unissued condition.

All measurements are approximate. We have the following sizes currently in stock:

XLG-3 tunic: measures approximately 54" around the chest directly under the armpits. 21" at across the chest from sleeve seam to sleeve seam at the level of the 2nd button. Length of sleeve from shoulder seam to edge of cuff: 27". Length at back from collar to bottom of skirt about 33". Neck opening at collar: 18"/19".