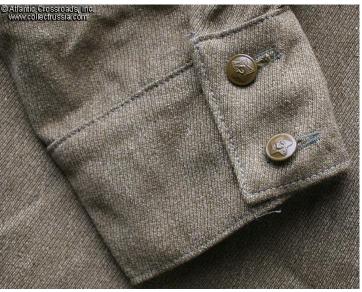

## Soviet M-35/40 reproduction tunic.

These tunics were made in Russia and are as close to genuine WW2 uniforms as can be. We offer these in response to many inquiries from reenactors who are looking for authentic tunics in larger sizes. As you can see, these are all very large. They are constructed of a heavy duty durable olive colored cotton that is an excellent match for the most frequently encountered fabric used by the Red Army in WW 2. And, as a nice touch, all of the olive drab painted buttons are magnetic.