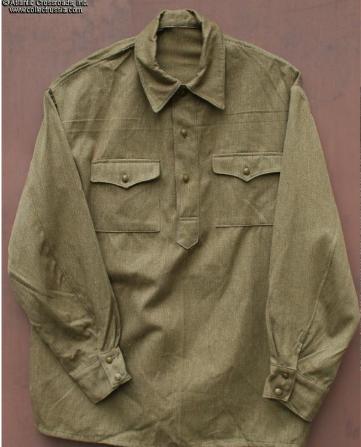

## Soviet M-35/40 reproduction tunic.

These tunics were made in Russia and are as close to genuine WW2 uniforms as can be. We offer these in response to many inquiries from reenactors who are looking for authentic tunics in larger sizes. As you can see, these are all very large. They are constructed of a heavy duty durable olive colored cotton that is an excellent match for the most frequently encountered fabric used by the Red Army in WW 2. And, as a nice touch, all of the olive drab painted buttons are magnetic.

Please keep in mind that Red Army field garments were not meant to be close fitting, like tailored service uniforms - so part of the largeness of these tunics is intended to provide extra space for the wearer across the shoulders and around the chest.

Please note: all of these have very long sleeves. When coupled with their large chest sizes, they may require some home tailoring to shorten them to the length you prefer - unless, of course, your unit will let you report for events with your sleeves rolled up!

Each tunic is in mint, unissued condition.

All measurements are approximate. We have the following sizes currently in stock:

XLG-3 tunic: measures approximately 54" around the chest directly under the armpits. 21" at across the chest from sleeve seam to sleeve seam at the level of the 2nd button. Length of sleeve from shoulder seam to edge of cuff: 27". Length at back from collar to bottom of skirt about 33". Neck opening at collar: 18"/19".