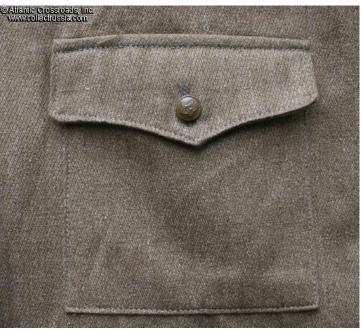

## Soviet M-35/40 reproduction tunic.

These tunics were made in Russia and are as close to genuine WW2 uniforms as can be. We offer these in response to many inquiries from reenactors who are looking for authentic tunics in larger sizes. As you can see, these are all very large. They are constructed of a heavy duty durable olive colored cotton that is an excellent match for the most frequently encountered fabric used by the Red Army in WW 2. And, as a nice touch, all of the olive drab painted buttons are magnetic.