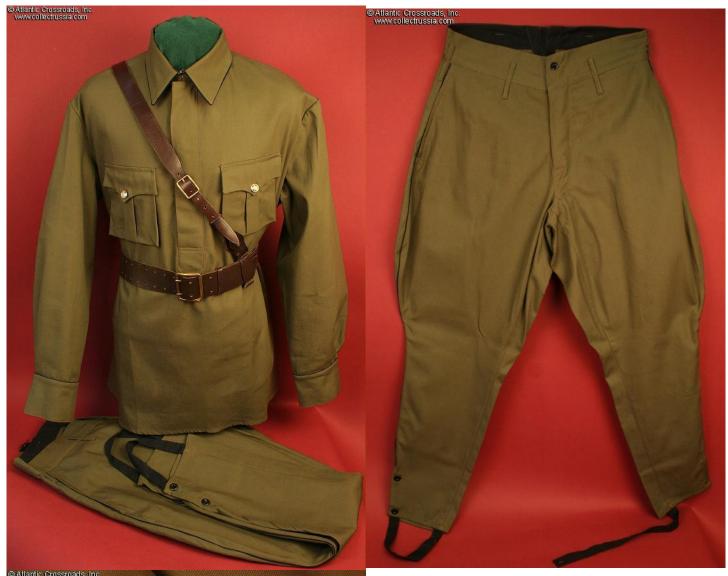

## Soviet M-35 reproduction Uniform, complete set of tunic and trousers.

Dark olive green in heavy durable cotton with blue cavalry piping. CollectRussia is pleased to offer this next generation of Soviet WW2 reproduction uniforms.

These high quality garments are made in Russia and are as close to authentic WW2 uniforms as can be. With some field wear and sun fading, these would be very difficult to distinguish from originals.

Tunic sizes tend toward large - but keep in mind these field garments were not meant to be close fitting, like tailored service uniforms. Note that the trousers have a 35" to 38" waist even though the tunic is much bigger - this marked size difference was so that soldiers would have ample room to move comfortably.

Please note, these are sold only as sets, and include tunic and pants only. The leather belt in the photographs is not included with the uniform.

We have the following Russian Military size currently in stock: