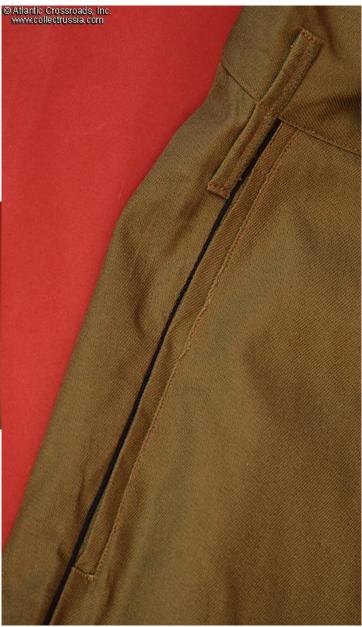

## Soviet M-35 reproduction Uniform, complete set of tunic and trousers.

Dark olive green in heavy durable cotton with blue cavalry piping. CollectRussia is pleased to offer this next generation of Soviet WW2 reproduction uniforms.

These high quality garments are made in Russia and are as close to authentic WW2 uniforms as can be. With some field wear and sun fading, these would be very difficult to distinguish from originals.

Tunic sizes tend toward large - but keep in mind these field garments were not meant to be close fitting, like tailored service uniforms. Note that the trousers have a 35" to 38" waist even though the tunic is much bigger - this marked size difference was so that soldiers would have ample room to move comfortably.