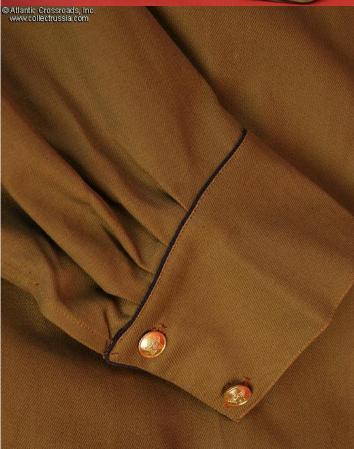

These are new and each set is in mint, unissued condition. Do not be put off by the shiny look of the buttons: brand new tunics distributed by Soviet quartermasters in WW2 came with buttons just as bright as these! (For accuracy, our manufacturer used genuine surplus Soviet buttons to make these tunics; after all, the obverse design of the buttons was the same from WW 2 through to 1991.)