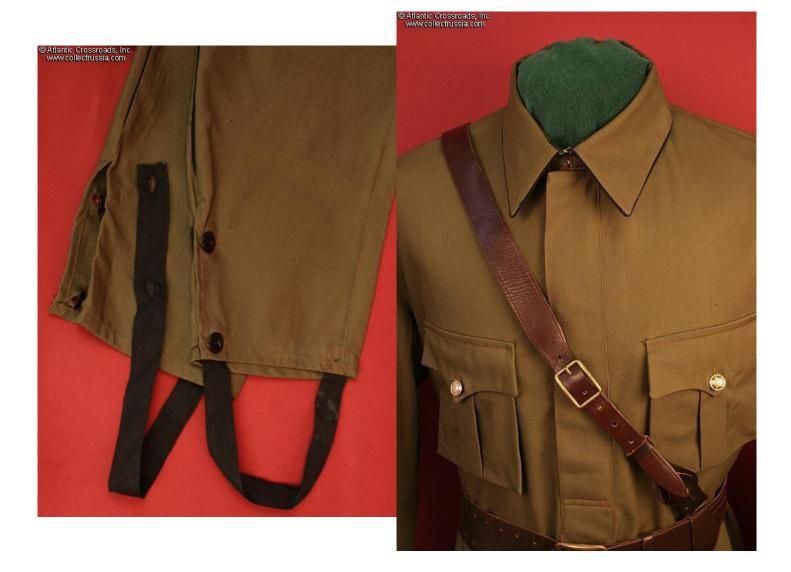

## Soviet M-35 reproduction Uniform, complete set of tunic and trousers.

Dark olive green in heavy durable cotton with blue cavalry piping. CollectRussia is pleased to offer this next generation of Soviet WW2 reproduction uniforms.

These high quality garments are made in Russia and are as close to authentic WW2 uniforms as can be. With some field wear and sun fading, these would be very difficult to distinguish from originals.

Tunic sizes tend toward large - but keep in mind these field garments were not meant to be close fitting, like tailored service uniforms. Note that the trousers have a 35" to 38" waist even though the tunic is much bigger - this marked size difference was so that soldiers would have ample room to move comfortably.

Please note, these are sold only as sets, and include tunic and pants only. The leather belt in the photographs is not included with the uniform.

We have the following Russian Military size currently in stock: