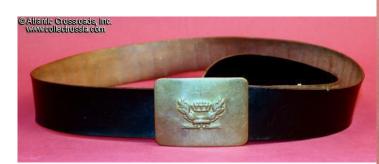

## Grade school student's uniform belt and buckle circa 1940s-1950s.

Belt measures 39" in length, but has been folded over to fit approximately a 28" waist for so long that it probably would not readily readjust to a different size without damaging the leather; brass belt buckle measures 47mm by 63mm and reproduces the design of the M1948 student's hat badge insignia which featured a Cyrillic "Sh" in the center [for "Shkola" (School)].

Typical school uniform belt has a patent leather "look" to it even now although it was probably was much shinier fifty to sixty years ago.

Item# 21116

\$45.00