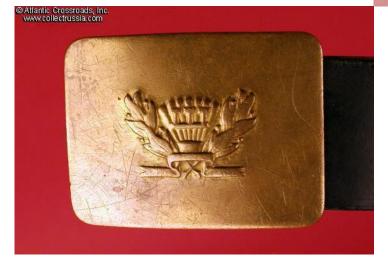

## Grade school student's uniform belt and buckle circa 1940s-1950s.

Belt measures 39" in length, but has been folded over to fit approximately a 28" waist for so long that it probably would not readily readjust to a different size without damaging the leather; brass belt buckle measures 47mm by 63mm and reproduces the design of the M1948 student's hat badge insignia which featured a Cyrillic "Sh" in the center [for "Shkola" (School)].