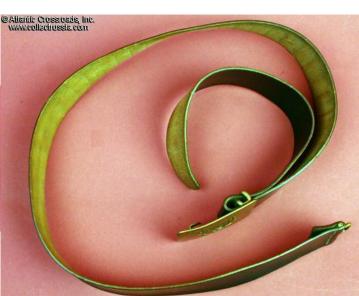

## Grade school student's uniform belt and buckle circa 1940s-1950s.

Belt measures 39" in length, but has been folded over to fit approximately a 28" waist for so long that it probably would not readily readjust to a different size without damaging the leather; brass belt buckle measures 47mm by 63mm and reproduces the design of the M1948 student's hat badge insignia which featured a Cyrillic "Sh" in the center [for "Shkola" (School)].

Typical school uniform belt has a patent leather "look" to it even now although it was probably was much shinier fifty to sixty years ago.

Item# 21116

\$45.00