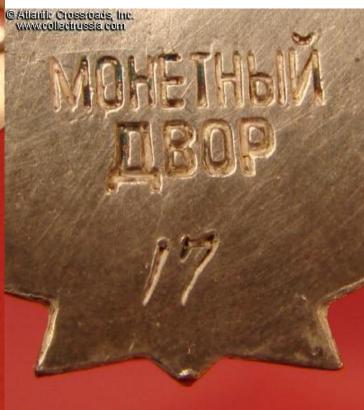

## Order of the Red Banner, 4th consecutive award, Type 2 (screw back), SUPERB QUALITY REPRODUCTION.

Exceptionally well-made copy, among the best we have seen (short of being an outright fake intended to sell as original). The details of the wreath and torch are well defined. The enamel is epoxy based but its color, tint and sheen make it an amazingly close match to the original. Convincing-looking reverse is complete with correct number and "mint mark". This top of the line replica is fit to close a "gap" in the advanced collection. Please note, the serial number may differ from the example in our photos.