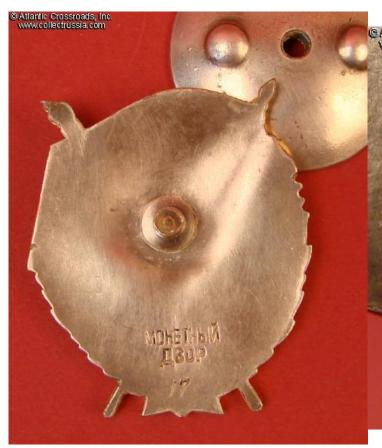

## Order of the Red Banner, 4th consecutive award, Type 2 (screw back), SUPERB QUALITY REPRODUCTION.

Exceptionally well-made copy, among the best we have seen (short of being an outright fake intended to sell as original). The details of the wreath and torch are well defined. The enamel is epoxy based but its color, tint and sheen make it an amazingly close match to the original. Convincing-looking reverse is complete with correct number and "mint mark". This top of the line replica is fit to close a "gap" in the advanced collection. Please note, the serial number may differ from the example in our photos.