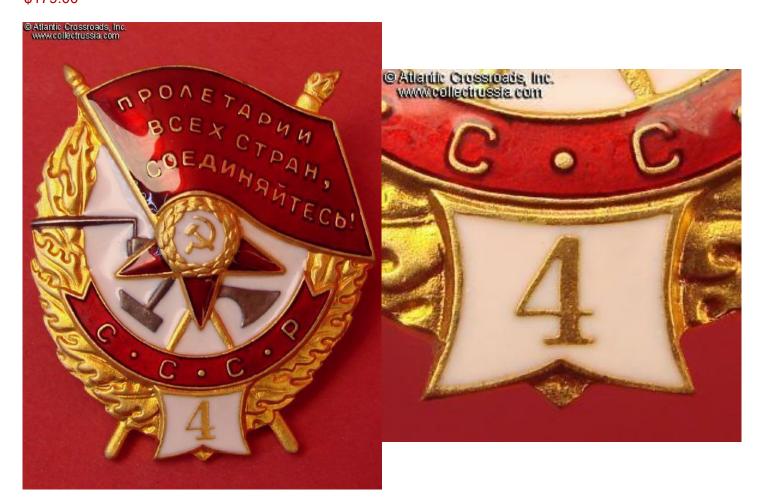

## Order of the Red Banner, 4th consecutive award, Type 2 (screw back), SUPERB QUALITY REPRODUCTION.

Exceptionally well-made copy, among the best we have seen (short of being an outright fake intended to sell as original). The details of the wreath and torch are well defined. The enamel is epoxy based but its color, tint and sheen make it an amazingly close match to the original. Convincing-looking reverse is complete with correct number and "mint mark". This top of the line replica is fit to close a "gap" in the advanced collection. Please note, the serial number may differ from the example in our photos.