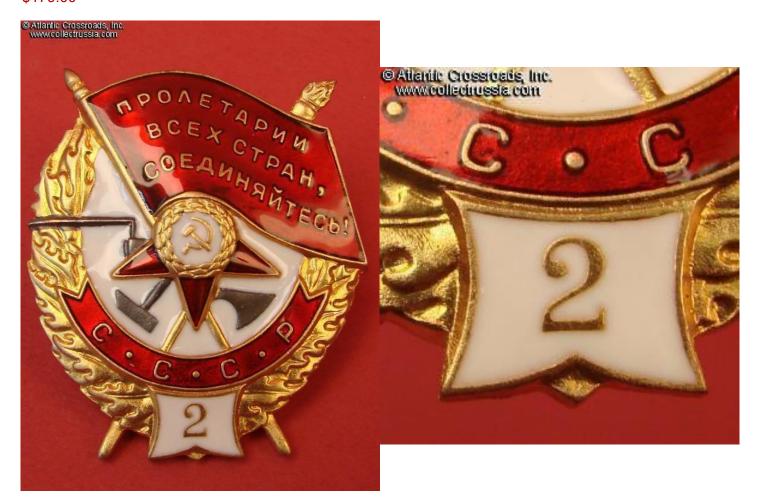

## Order of the Red Banner, 2nd consecutive award, Type 2 (screw back), SUPERB QUALITY REPRODUCTION.

Exceptionally well-made copy, among the best we have seen (short of being an outright fake intended to sell as original). The details of the wreath and torch are well defined. The enamel is epoxy based but its color, tint and sheen make it an amazingly close match to the original. Convincing-looking reverse is complete with correct serial number and "mint mark". This is certainly a top of the line replica fit for a display of the most advanced collection (while the original is safely in a bank vault).