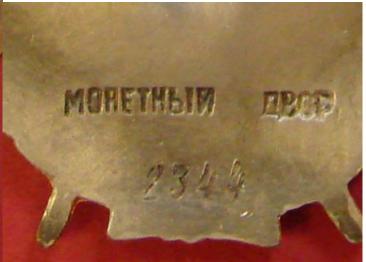

## Order of the Red Banner, 2nd consecutive award, Type 2 (screw back), SUPERB QUALITY REPRODUCTION.

Exceptionally well-made copy, among the best we have seen (short of being an outright fake intended to sell as original). The details of the wreath and torch are well defined. The enamel is epoxy based but its color, tint and sheen make it an amazingly close match to the original. Convincing-looking reverse is complete with correct serial number and "mint mark". This is certainly a top of the line replica fit for a display of the most advanced collection (while the original is safely in a bank vault).

Please note, the serial number may differ from the example in our photos.

Item# 20824