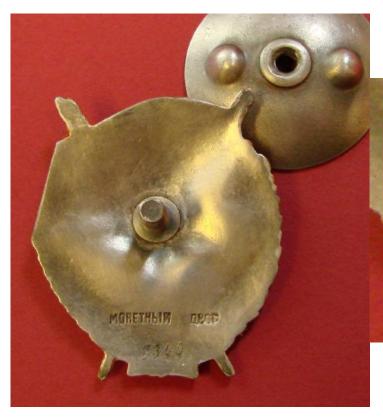

## Order of the Red Banner, 2nd consecutive award, Type 2 (screw back), SUPERB QUALITY REPRODUCTION.

Exceptionally well-made copy, among the best we have seen (short of being an outright fake intended to sell as original). The details of the wreath and torch are well defined. The enamel is epoxy based but its color, tint and sheen make it an amazingly close match to the original. Convincing-looking reverse is complete with correct serial number and "mint mark". This is certainly a top of the line replica fit for a display of the most advanced collection (while the original is safely in a bank vault).

Please note, the serial number may differ from the example in our photos.

Item# 20824