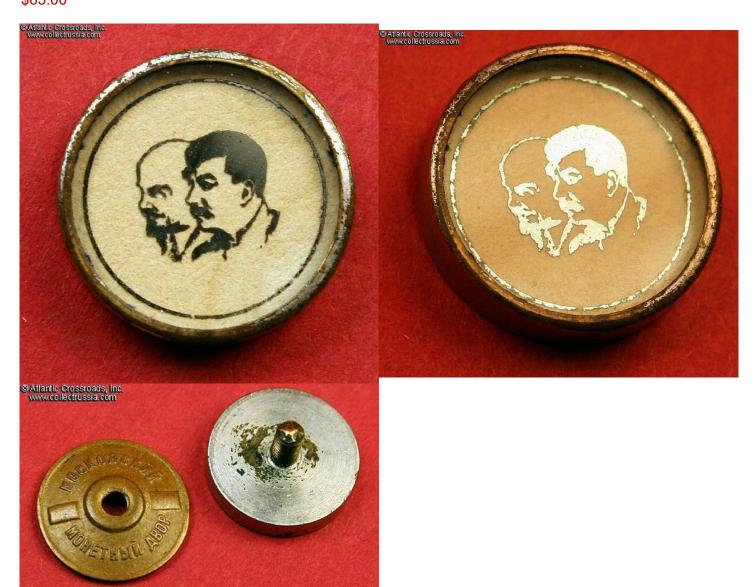

## Screwback Lapel Pin with Lenin's and Stalin's profiles printed on a small mirror.

Measures 16mm in width. Tiny stylized profiles of Lenin and Stalin printed on a mirrored surface in a silver plated screwback brass frame.

Very Fine to excellent condition. Glass covering over mirror shows no scratches and the silver plating shows minimal wear only around the front rim. The screw plate, showing the logo fo the Moscow mint, is not original but functions perfectly.

/see pages 25-28 in Avers 8 - Catalog of Soviet Badges and Jettons/

Item# 20342