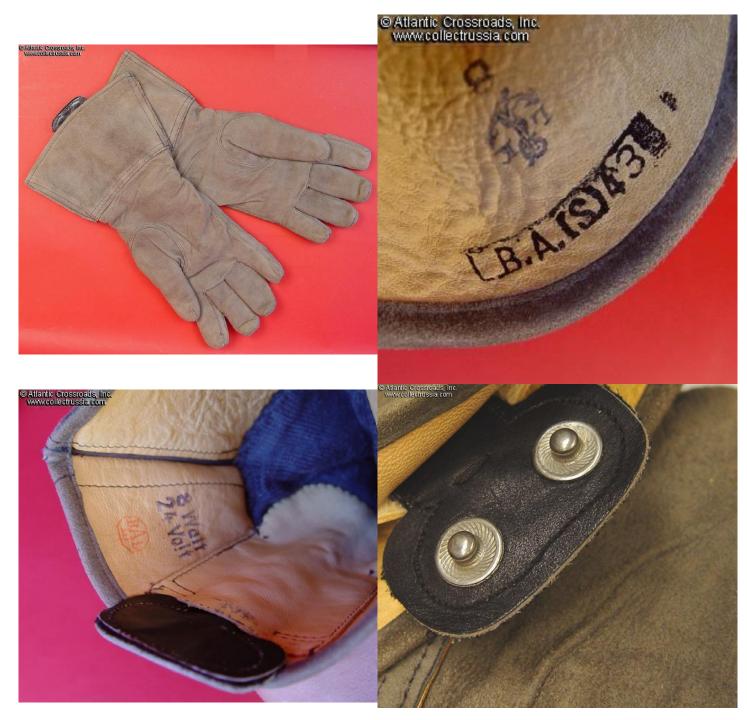

## https://www.collectrussia.com/DispitemWindow.htm?item=17397

PDF Generated on: 05/02/2024

Luftwaffe Electrically Heated Suede gloves.

Matching pair in unissued condition. Beautiful examples of these scarce gloves. These examples are in light gray suede with blue knit liners. The gauntlet interiors are nicely marked with manufacturer's logo, LBA approval stamp, 43 date size 8 markings, and electrical specifications. No fading, no stains or wear, condition is perfect.

These gloves are still in their original wartime configuration and retain the snaps which connected to the electrical outlets on the cuffs of electrically heated type jackets. This is a very important detail because very often they were often cut off for postwar civilian wear.

Extremely high quality design and construction throughout, typical for Luftwaffe garments of this time period. Top.

Item# 17397