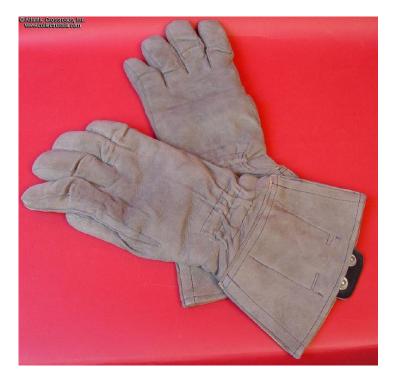

## https://www.collectrussia.com/DispitemWindow.htm?item=17397

PDF Generated on: 05/02/2024

Luftwaffe Electrically Heated Suede gloves.

Matching pair in unissued condition. Beautiful examples of these scarce gloves. These examples are in light gray suede with blue knit liners. The gauntlet interiors are nicely marked with manufacturer's logo, LBA approval stamp, 43 date size 8 markings, and electrical specifications. No fading, no stains or wear, condition is perfect.

These gloves are still in their original wartime configuration and retain the snaps which connected to the electrical outlets on the cuffs of electrically heated type jackets. This is a very important detail because very often they were often cut off for postwar civilian wear.

Extremely high quality design and construction throughout, typical for Luftwaffe garments of this time period. Top.

Item# 17397