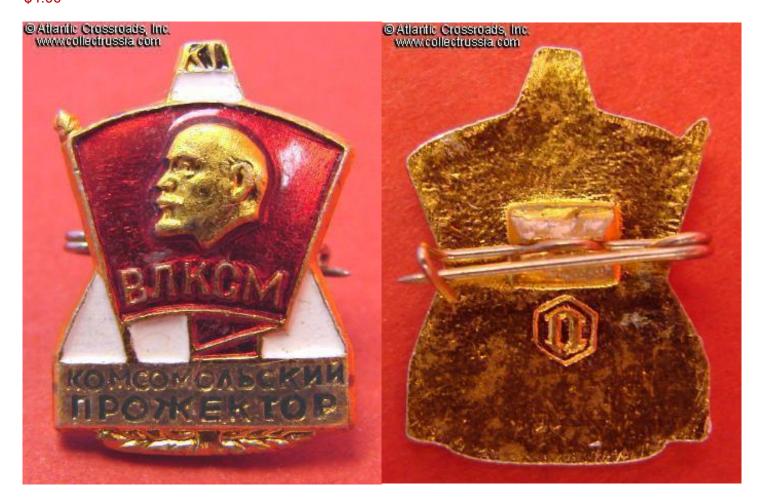

## Komsomol Searchlight, 1982-91 issue, early 1980s manufacture.

Aluminum, paint; measures about 20 mm in height. Pobeda Factory mark to the reverse. Shows VLKSM membership badge and a searchlight shining down (apparently to uncover all kinds of scum).

## Excellent condition.

The Komsomol Searchlight committees were created to fight misconduct at workplaces and schools, from lack of political zeal to slackness in completing labor assignments. For college students, they could cause real trouble up to expulsion from the university!

/Principal Badges of Komsomol. Reference Catalog, p. 48, fig. 6.20.1/

Item# 16898