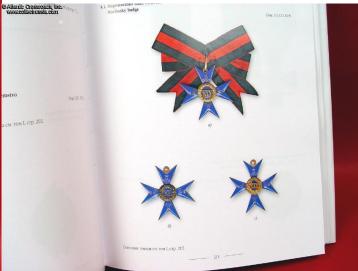

Hardcover with dust jacket, 319 pp. 11" x 8.5" x 1" thick.

This is the third and final installment in the groundbreaking series on Russian Imperial badges by S. Patrikeev & A. Boyonovich. Due to ongoing research since the series inception, this volume includes many additional badges not covered in Volumes 1-2 and also close-up photos of many of those that only had drawings. On pages 171 - 183 are corrections in Russian and English to the first two volumes. Very importantly, this book contains a price estimate for every item in Volumes 1 through 3 as of the beginning of 2006.

There is also a section with recent reproductions, a real eye-opener. A very worthy conclusion to a truly outstanding series, a "must have" for the serious collector of Russian badges.

Item# 13672

### \$150.00



















# Ø Atlantic Crossroads, Inc. www.collectrussia.com

#### Содержание Contents

От авторов

# Supplement to volume I

- Нагрудные знаки военно-учебных заведений
   Chest badges of military training establishments......
  - 1.1. Загака: военных академий, офицерских школ, курсов и классов
    Badges of military academies, officers' schools and classes.....
  - 1.2. Знаки военных пехотных училищ Badges of infantry schools.....
  - 1.4. Знахи артиллерийских училищ
    Badges of artillery school.....
  - 1.6. Знаки морских военно-учебных заведений Badges of naval schools.....
  - Знаки школ прапорщиков Badges of schools of ensigns......
- Знаки гражданских учебных заведений Badges of civilian educational institutions......
- 4. Знаки государственных учреждений и ведомств Badges o