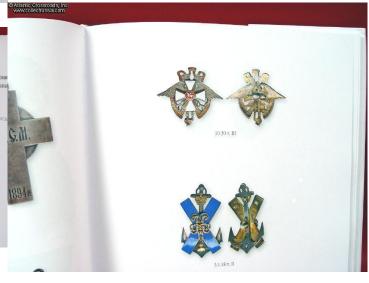

ith dust jacket, 319 pp. 11" x 8.5" x 1" thick.

This is the third and final installment in the groundbreaking series on Russian Imperial badges by S. Patrikeev & A. Boyonovich. Due to ongoing research since the series inception, this volume includes many additional badges not covered in Volumes 1-2 and also close-up photos of many of those that only had drawings. On pages 171 - 183 are corrections in Russian and English to the first two volumes. Very importantly, this book contains a price estimate for every item in Volumes 1 through 3 as of the beginning of 2006.

There is also a section with recent reproductions, a real eye-opener. A very worthy conclusion to a truly outstanding series, a "must have" for the serious collector of Russian badges.

Item# 13672

### \$150.00



















# Ø Atlantic Crossroads, Inc. www.collectrussia.com

#### Содержание Contents

От авторов

# Supplement to volume I

- Нагрудные знаки военно-учебных заведений
   Chest badges of military training establishments......
  - 1.1. Загака: военных академий, офицерских школ, курсов и классов
    Badges of military academies, officers' schools and classes.....
  - 1.2. Знаки военных пехотных училищ Badges of infantry schools.....
  - 1.4. Знахи артиллерийских училищ
    Badges of artillery school.....
  - 1.6. Знаки морских военно-учебных заведений Badges of naval schools.....
  - Знаки школ прапорщиков Badges of schools of ensigns......
- Знаки гражданских учебных заведений Badges of civilian educational institutions......
- 4. Знаки государственных учреждений и ведомств Badges of state inst