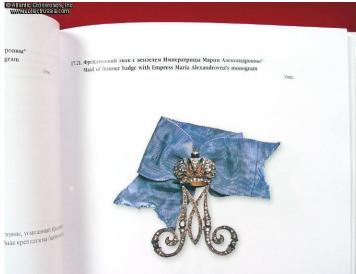

over with dust jacket, 319 pp. 11" x 8.5" x 1" thick.

This is the third and final installment in the groundbreaking series on Russian Imperial badges by S. Patrikeev & A. Boyonovich. Due to ongoing research since the series inception, this volume includes many additional badges not covered in Volumes 1-2 and also close-up photos of many of those that only had drawings. On pages 171 - 183 are corrections in Russian and English to the first two volumes. Very importantly, this book contains a price estimate for every item in Volumes 1 through 3 as of the beginning of 2006.

There is also a section with recent reproductions, a real eye-opener. A very worthy conclusion to a truly outstanding series, a "must have" for the serious collector of Russian badges.

Item# 13672

### \$150.00



















# Ø Atlantic Crossroads, Inc. www.collectrussia.com

#### Содержание Contents

От авторов

# Supplement to volume I

- Нагрудные знаки военно-учебных заведений
   Chest badges of military training establishments......
  - 1.1. Загака: военных академий, офицерских школ, курсов и классов
    Badges of military academies, officers' schools and classes.....
  - 1.2. Знаки военных пехотных училищ Badges of infantry schools.....
  - 1.4. Знахи артиллерийских училищ
    Badges of artillery school.....
  - 1.6. Знаки морских военно-учебных заведений Badges of naval schools.....
  - Знаки школ прапорщиков Badges of schools of ensigns......
- Знаки гражданских учебных заведений Badges of civilian educational institutions......
- 4. Знаки государственных учреждений и ведомств Badges of stat