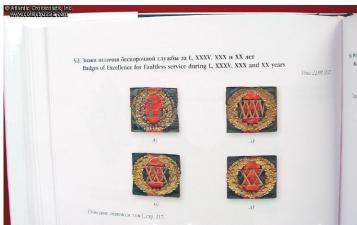

with dust jacket, 319 pp. 11" x 8.5" x 1" thick.

This is the third and final installment in the groundbreaking series on Russian Imperial badges by S. Patrikeev & A. Boyonovich. Due to ongoing research since the series inception, this volume includes many additional badges not covered in Volumes 1-2 and also close-up photos of many of those that only had drawings. On pages 171 - 183 are corrections in Russian and English to the first two volumes. Very importantly, this book contains a price estimate for every item in Volumes 1 through 3 as of the beginning of 2006.

There is also a section with recent reproductions, a real eye-opener. A very worthy conclusion to a truly outstanding series, a "must have" for the serious collector of Russian badges.

Item# 13672

### \$150.00



















# Ø Atlantic Crossroads, Inc. www.collectrussia.com

#### Содержание Contents

От авторов

# Supplement to volume I

- Нагрудные знаки военно-учебных заведений
   Chest badges of military training establishments......
  - 1.1. Загака: военных академий, офицерских школ, курсов и классов
    Badges of military academies, officers' schools and classes.....
  - 1.2. Знаки военных пехотных училищ Badges of infantry schools.....
  - 1.4. Знахи артиллерийских училищ
    Badges of artillery school.....
  - 1.6. Знаки морских военно-учебных заведений Badges of naval schools.....
  - Знаки школ прапорщиков Badges of schools of ensigns......
- Знаки гражданских учебных заведений Badges of civilian educational institutions......
- 4. Знаки государственных учреждений и ведомств Badges of state in