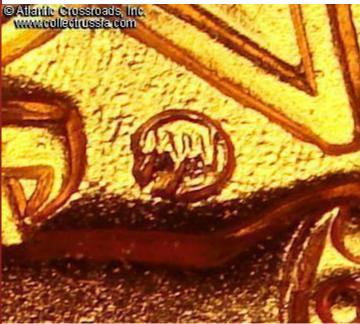

## Guard's Badge, 1970s-80s.

ORIGINAL Soviet manufacture, very similar to a WW 2 Guards badge.

In brass and enamels, screw back construction. Size 47 mm x 38 mm. Reverse shows maker mark "MMD" (Moscow Mint).