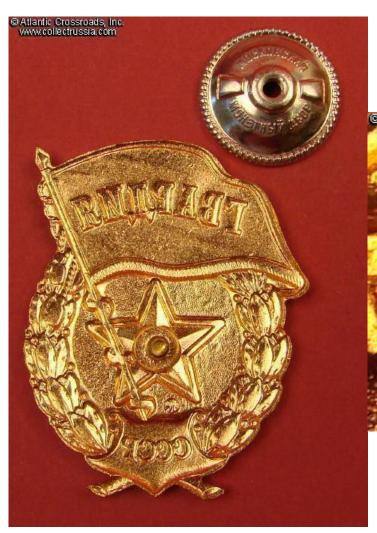

## Guard's Badge, 1970s-80s.

ORIGINAL Soviet manufacture, very similar to a WW 2 Guards badge.

In brass and enamels, screw back construction. Size 47 mm x 38 mm. Reverse shows maker mark "MMD" (Moscow Mint).

Excellent unissued condition. Comes with original mint marked screw plate. /See Breast Badges of the Red Army, 1941-1945, p. 63, fig. 15.1/.

Item# 13637