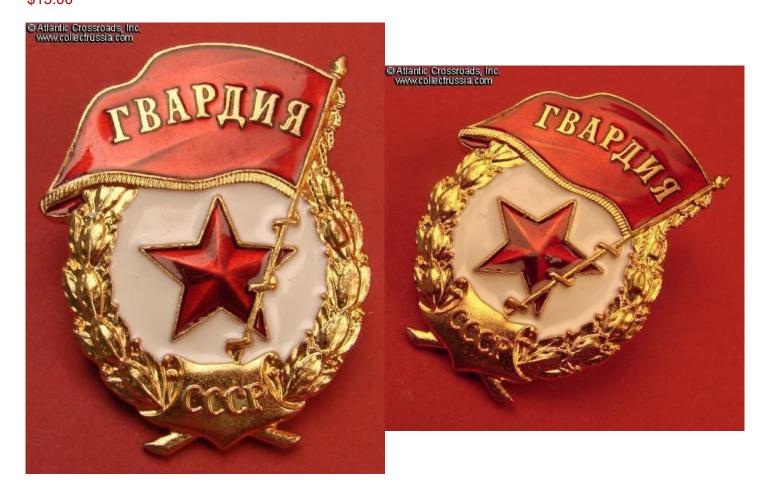

## Guard's Badge, 1970s-80s.

ORIGINAL Soviet manufacture, very similar to a WW 2 Guards badge.

In brass and enamels, screw back construction. Size 47 mm x 38 mm. Reverse shows maker mark "MMD" (Moscow Mint).

This Moscow Mint version of the Guards Badge is of noticeably better quality than the post-war Guard's badges by other manufacturers. Note the characteristic rounded shape of the badge and the folds under the red enamel of the flag.

Excellent unissued condition. Comes with original mint marked screw plate. /See Breast Badges of the Red Army, 1941-1945, p. 63, fig. 15.1/.

Item# 13637