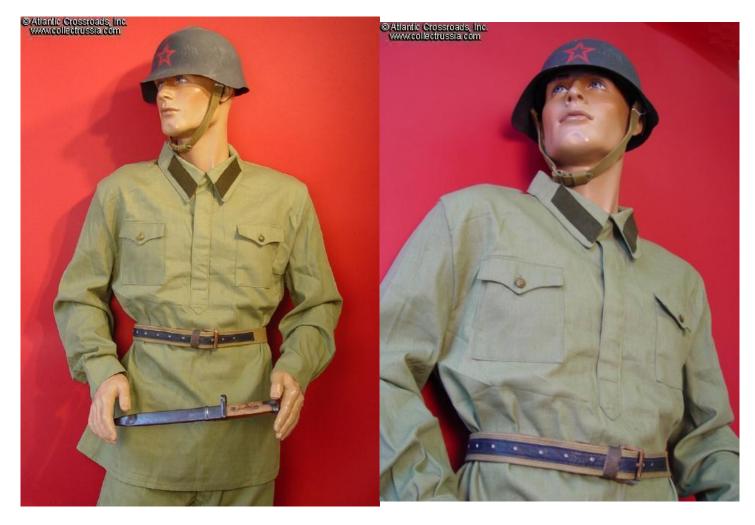

## M 1935 / 41 Army enlisted or officer field gimnasterka pullover shirt, REPRODUCTION, "Type RT".

Made in Russia. Approx. 44 US chest size. Neck measures approximately 18 1/2". Wide shoulders, sleeve length 25.5". Generous cut will be a comfortable fit.

In light olive green cotton. Shade of green differs somewhat from our "Type R" but parts can be mixed.

Comes with correct factory-sewn M 1941 subdued collar tabs, external breast pockets and original late 1940s-1950s green painted buttons (they differ from the WW 2 ones only by displaying the date - date is absent on the earlier buttons). Without elbow reenforcements. Mint unissued condition. Please check the matching "Type RT" breeches below.

Set shown here on 6'3" mannequin. Tunic only, belt, bayonet, breeches, and helmet sold separately.