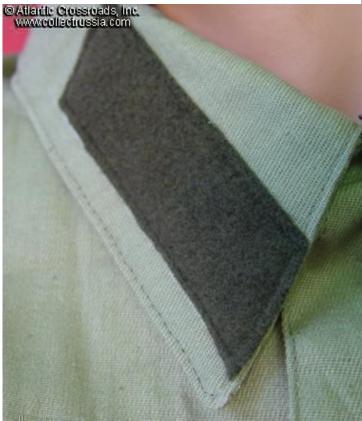

In light olive green cotton. Shade of green differs somewhat from our "Type R" but parts can be mixed.

Comes with correct factory-sewn M 1941 subdued collar tabs, external breast pockets and original late 1940s-1950s green painted buttons (they differ from the WW 2 ones only by displaying the date - date is absent on the earlier buttons). Without elbow reenforcements. Mint unissued condition. Please check the matching "Type RT" breeches below.