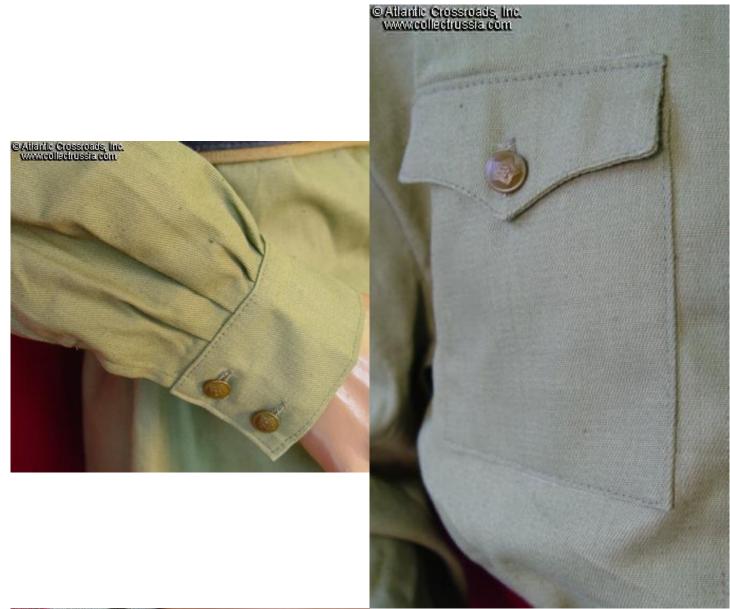

In light olive green cotton. Shade of green differs somewhat from our "Type R" but parts can be mixed.

Comes with correct factory-sewn M 1941 subdued collar tabs, external breast pockets and original late 1940s-1950s green painted buttons (they differ from the WW 2 ones only by displaying the date - date is absent on the earlier buttons). Without elbow reenforcements. Mint unissued condition. Please check the matching "Type RT" breeches below.