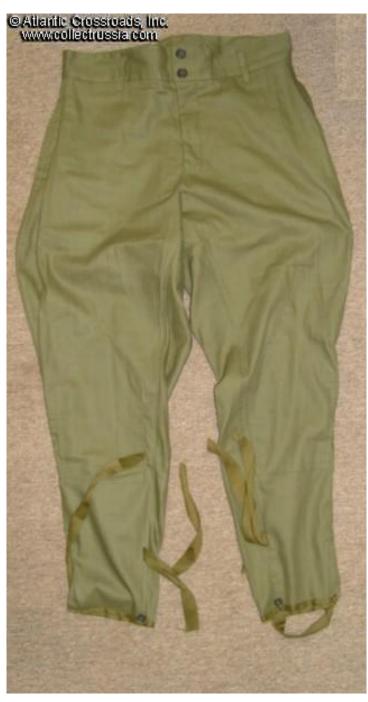

## Officer or enlisted breeches, REPRODUCTION, "Type R".

Made in Russia. In olive green cotton of the same color as used during the war. In the same material as our M 1935 / 41 gimnasterka offered elsewhere. Has correct knee reinforcements and the 1/2 belt with buckle at the back, for minor adjustment. Generous cut for comfort in waist size 36-38. New condition. Please refer to matching "Type R" tunic.

Breeches only; belt, tunic, helmet, and boots sold separately.

Please note: we only have few pairs left, all with minor manufacturing imperfections (minor discolorations and stains). These of course won't be very noticeable during the field use.

Item# 11430

\$70.00