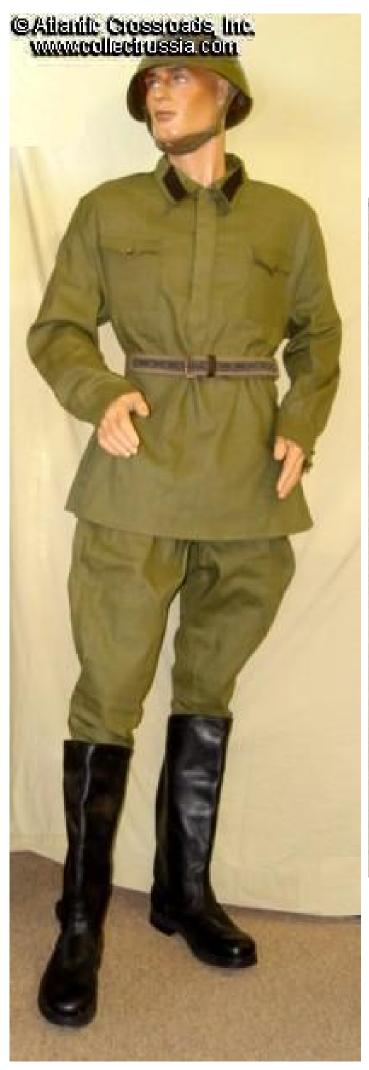

## Officer or enlisted breeches, REPRODUCTION, "Type R".

Made in Russia. In olive green cotton of the same color as used during the war. In the same material as our M 1935 / 41 gimnasterka offered elsewhere. Has correct knee reinforcements and the 1/2 belt with buckle at the back, for minor adjustment. Generous cut for comfort in waist size 36-38. New condition. Please refer to matching "Type R" tunic.

Breeches only; belt, tunic, helmet, and boots sold separately.

Please note: we only have few pairs left, all with minor manufacturing imperfections (minor discolorations and stains). These of course won't be very noticeable during the field use.

Item# 11430

\$70.00